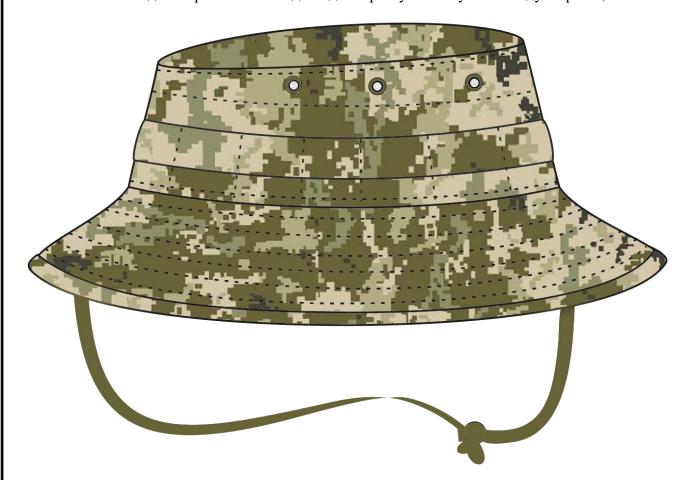

#### 1 Технічні вимоги

Виріб (див. рис.1) за конструкцією, розмірами, зовнішнім виглядом, номенклатурою матеріалів та якістю виготовлення повинен відповідати вимогам цих ТУ та зразку-еталону затвердженому в установленому порядку згідно ГОСТ 15.007.

#### 2.2 Конструкція

- 2.2.1 За конструкцією виріб є панамою (див. рис.1), з тканини бавовняної або змішаної, набивної.
- 2.2.2 Виріб складається з дна овальної форми, подвійної стінки (зовнішньої та внутрішньої), що з'єднані посередині задньої сторони панами та полів.
- 2.2.3 На зовнішній частині стінки нашита декоративна стрічка з основної тканини шириною ( $22\pm2$ ) мм, краї якої оброблені швами впідгин з відкритим зрізом. Декоративна стрічка настрочується на зовнішню стінку вертикальними закріпками на відстані ( $40\pm3$ ) мм одна від одної.
- 2.2.4~ В місцях зшивання стінки з денцем та стінки з полями відстані ( $2\pm1$ ) мм від шва зшивання та по краям декоративної стрічки. на відстані ( $2\pm1$ ) мм від країв прокладаються оздоблювальні строчки.
- 2.2.5 По стінці, паралельно шву зшивання стінки з полями на відстані (40±2) мм прокладається оздоблювальна строчка.
- 2.2.6 На бокових сторонах стінок розташовані округлі вентиляційні отвори (див. рис. Б1 Додатку Б1) з кожної сторони по три, які розташовані наступним чином: другий вентиляційний отвір посередині стінки, перший та третій отвори рівновіддалені від другого на відстані L<sub>3</sub>, що вказані в Таблиці Б1 Додатку Б1 відповідно.
- 2.2.7 Поля виробу складаються з чотирьох частин (двох зовнішніх та двох внутрішніх), кожна з яких посилена клейовою прокладкою з флізеліну. Паралельно краю поля прокладають шість оздоблювальних строчок на відстані (6±1) мм.
- 2.2.8 На рівні з'єднання частин полів розміщено технічний шнур довжиною (640±20) мм ,в який вставлений фіксатор.
- 2.2.9 Поля з'єднують зі стінками виробу кут нахилу полів відносно стінок (130±5) °.
- 2.2.10 Відкриті зрізи полів виробу окантовуються стрічкою із основного матеріалу шириною (10±2) мм в готовому вигляді, оздоблювальною строчкою на відстані (8±1) мм від краю виробу.

## 2.3 Зовнішній вигляд

За зовнішнім виглядом виріб повинен відповідати зразку-еталону та вигляду на рис.1, 2.

Рисунок 1— Зовнішній вигляд виробу

Рисунок 2— Зовнішній вигляд виробу

| Змін. | Арк. | № докум. | Підп. | Дата |
|-------|------|----------|-------|------|