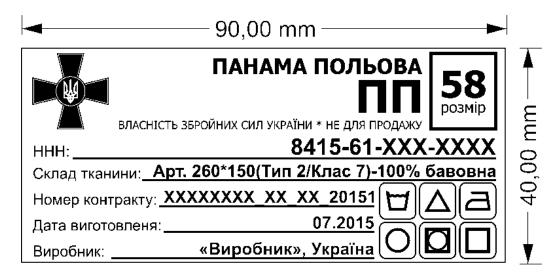

#### 2.7 Маркування.

- 2.7.1 Маркування виробу повинно відповідати вимогам цих ТУ.
- 2.7.2 Для маркування готового виробу повинні застосовуватися:
- етикетка виробу;
- пакувальний лист (для групи спакованих виробів).
- 2.7.3 На етикетку виробу (див. рис.3.) наноситься наступна інформація:
- емблема ЗСУ;
- назва виробу;
- скорочена назва виробу;
- розмір виробу;
- напис «ВЛАСНІСТЬ ЗСУ, НЕ ДЛЯ ПРОДАЖУ»;
- ННН: (національний номенклатурний номер);
- склад тканини;
- номер договору/контракту МОУ;
- дата виготовлення у форматі мм.рррр (мм номер місяця, рррр рік);
- назва виробника, країна виробництва;
- символи по догляду.
- 2.7.4 Пакувальний лист повинен містити наступну інформацію:
- назву виробу;
- скорочена назва виробу;
- кількість одиниць виробу в упаковці;
- ННН: (національні номенклатурні номери виробів в упаковці);
- номер договору/контракту МОУ;
- номер партії;
- дата виготовлення у форматі мм.рррр (мм номер місяця, рррр рік);
- назва виробника, країна виробництва.

Рисунок 3 – Зовнішній вигляд етикетки виробу та її розміри