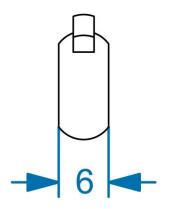

#### 2.5 Вимоги до матеріалів

2.5.1 Панами повинні виготовлятися з матеріалів, зазначених в Таблиці 2.5.

Таблиця 2.5 – Вимоги до матеріалів виробу

| №<br>п/п | Назва матеріалу                                                                                                                                               | Нормативна документація         | Призначення матеріалу                             |
|----------|---------------------------------------------------------------------------------------------------------------------------------------------------------------|---------------------------------|---------------------------------------------------|
| 1        | Тканина бавовняна або змішана для виготовлення верху форменого та спеціального одягу (тип 1-5, клас 7,8)                                                      | ТУ У 13.2-00034022-<br>024:2015 | Основний матеріал<br>виробу                       |
| 2        | Нетканний прокладковий матеріал з регулярним клейовим цятковим покриттям (флізелин щільністю $(38.0\pm0.2)\ \text{гр/м}^2$ )                                  | За НД<br>виробника              | Для дублювання верхньої та нижньої частин полів   |
| 3        | Шнур технічний кольору, який гармонує з кольором тканини верху 6±1 мм                                                                                         | ДСТУ 3402-96                    | Для регулювання<br>(фіксації) панами              |
| 4        | Фіксатор шнура з поліформальдегіду (ацеталю, ПОМ) або поліаміду (нейлону 6.6) з двома отворами для кріплення. Кольору, який гармонує з кольором тканини верху | Додаток Г                       | Для фіксації шнура<br>технічного по<br>підборіддю |
| 5        | Нитки поліамідні ( щільністю не нижче 60 текс.) швейні кольору, який гармонує з кольором тканини верху                                                        | ГОСТ 6309-93                    | Для виготовлення<br>панами                        |