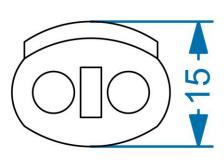

#### 2.4 Лінійні виміри

2.4.1 За лінійними вимірами виріб повинен відповідати вимірам, наведеним у Додатку Б1.

#### 2.2 Конструкція

- 2.2.1 За конструкцією виріб є панамою (див. рис.1), з тканини бавовняної або змішаної, набивної.
- 2.2.2 Виріб складається з дна овальної форми, подвійної стінки (зовнішньої та внутрішньої), що з'єднані посередині задньої сторони панами та полів.
- 2.2.3 На зовнішній частині стінки нашита декоративна стрічка з основної тканини шириною ( $22\pm2$ ) мм, краї якої оброблені швами впідгин з відкритим зрізом. Декоративна стрічка настрочується на зовнішню стінку вертикальними закріпками на відстані ( $40\pm3$ ) мм одна від одної.
- 2.2.4~ В місцях зшивання стінки з денцем та стінки з полями відстані ( $2\pm1$ ) мм від шва зшивання та по краям декоративної стрічки. на відстані ( $2\pm1$ ) мм від країв прокладаються оздоблювальні строчки.
- 2.2.5 По стінці, паралельно шву зшивання стінки з полями на відстані (40±2) мм прокладається оздоблювальна строчка.
- 2.2.6 На бокових сторонах стінок розташовані округлі вентиляційні отвори (див. рис. Б1 Додатку Б1) з кожної сторони по три, які розташовані наступним чином: другий вентиляційний отвір посередині стінки, перший та третій отвори рівновіддалені від другого на відстані L<sub>3</sub>, що вказані в Таблиці Б1 Додатку Б1 відповідно.
- 2.2.7 Поля виробу складаються з чотирьох частин (двох зовнішніх та двох внутрішніх), кожна з яких посилена клейовою прокладкою з флізеліну. Паралельно краю поля прокладають шість оздоблювальних строчок на відстані (6±1) мм.
- 2.2.8 На рівні з'єднання частин полів розміщено технічний шнур довжиною (640±20) мм ,в який вставлений фіксатор.
- 2.2.9 Поля з'єднують зі стінками виробу кут нахилу полів відносно стінок (130±5) °.
- 2.2.10 Відкриті зрізи полів виробу окантовуються стрічкою із основного матеріалу шириною (10±2) мм в готовому вигляді, оздоблювальною строчкою на відстані (8±1) мм від краю виробу.