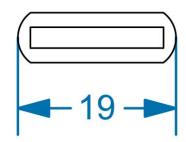

#### 2.4 Лінійні виміри

2.4.1 За лінійними вимірами виріб повинен відповідати вимірам, наведеним у Додатку Б1.

#### 2.5 Вимоги до матеріалів

2.5.1 Панами повинні виготовлятися з матеріалів, зазначених в Таблиці 2.5.

Таблиця 2.5 – Вимоги до матеріалів виробу

| №<br>п/п | Назва матеріалу                                                                                                                                               | Нормативна документація         | Призначення матеріалу                             |
|----------|---------------------------------------------------------------------------------------------------------------------------------------------------------------|---------------------------------|---------------------------------------------------|
| 1        | Тканина бавовняна або змішана для виготовлення верху форменого та спеціального одягу (тип 1-5, клас 7,8)                                                      | ТУ У 13.2-00034022-<br>024:2015 | Основний матеріал<br>виробу                       |
| 2        | Нетканний прокладковий матеріал з регулярним клейовим цятковим покриттям (флізелин щільністю $(38.0\pm0.2)\ \text{гр/м}^2$ )                                  | За НД<br>виробника              | Для дублювання верхньої та нижньої частин полів   |
| 3        | Шнур технічний кольору, який гармонує з кольором тканини верху 6±1 мм                                                                                         | ДСТУ 3402-96                    | Для регулювання<br>(фіксації) панами              |
| 4        | Фіксатор шнура з поліформальдегіду (ацеталю, ПОМ) або поліаміду (нейлону 6.6) з двома отворами для кріплення. Кольору, який гармонує з кольором тканини верху | Додаток Г                       | Для фіксації шнура<br>технічного по<br>підборіддю |
| 5        | Нитки поліамідні ( щільністю не нижче 60 текс.) швейні кольору, який гармонує з кольором тканини верху                                                        | ГОСТ 6309-93                    | Для виготовлення<br>панами                        |