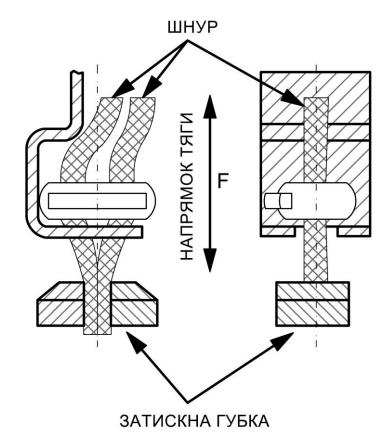

внішня частина стінки    | 1            | 1              | ZS         |
| 4    | Верхня частина поля        | 1            | 2              | VP         |
| 5    | Нижня частина поля         | 1            | 2              | NP         |
| 6    | Декоративна стрічка        | 1            | 1              | DS         |
| 7    | Обшивка поля               | 1            | 1              | OB         |
| Неть | канний матеріал            |              |                |            |
| 8    | Прокладка поля             | 1            | 4              | PRP        |



| Змін. | Арк. | № докум. | Підп. | Дата |
|-------|------|----------|-------|------|



### ДОДАТОК Г Вимоги до фіксатора шнура







Зусилля затиску пружин фіксатора:  $\geq 5~\mathrm{H}$ 

# ПРИСТОСУВАННЯ ДЛЯ ВИПРОБУВАННЯ



| Змін. | Арк. | № докум. | Підп. | Дата |
|-------|------|----------|-------|------|

# Аркуш реєстрації змін

|       | H        |              | аркуші       |           | Усього                                  | - P      | Вхідний<br>№                                      |       |      |
|-------|----------|--------------|--------------|-----------|-----------------------------------------|----------|---------------------------------------------------|-------|------|
| Зміна | Змінених | Замінених до | Долучених (ж | Вилучених | аркушів<br>(сторінок)<br>у<br>документі | № докум. | л <u>е</u><br>супровідного<br>документа<br>і дата | Підп. | Дата |
|       |          |              |              |           |                                         |          |