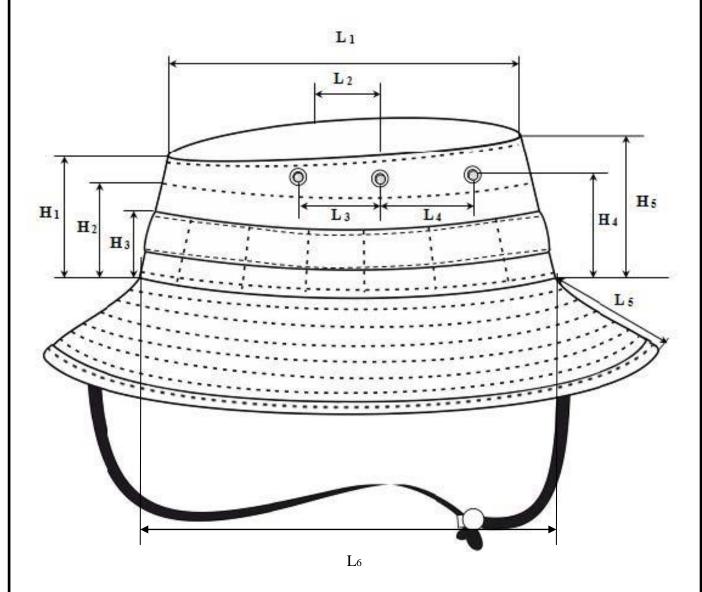

#### 2.4 Лінійні виміри

2.4.1 За лінійними вимірами виріб повинен відповідати вимірам, наведеним у Додатку Б1.