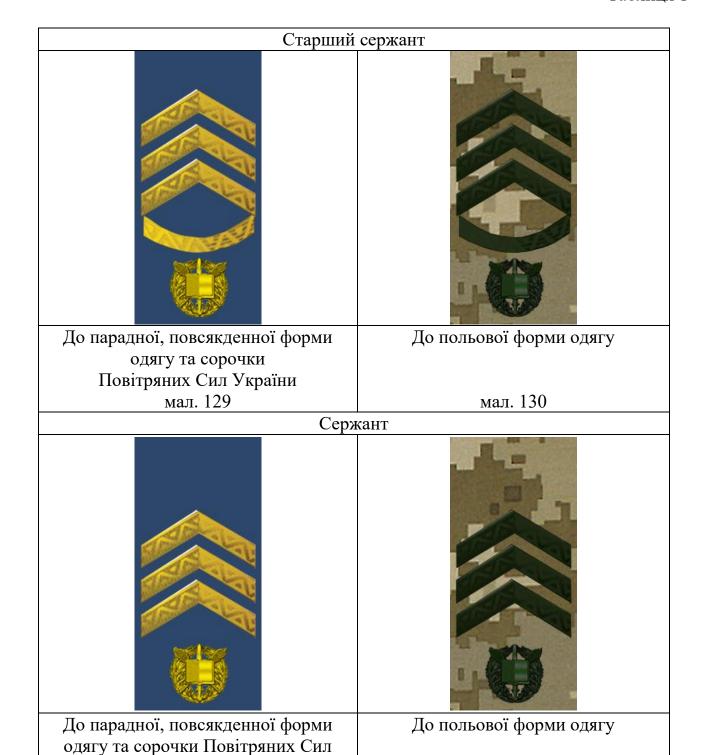

Таблиця 1 Парадна (парадно-вихідна) форма одягу

| Літня                                     | Зимова                                    |
|-------------------------------------------|-------------------------------------------|
| (мал. 2, 3, 5, 6, 16, 17, 27, 28, 38, 39, | (мал.1, 4, 15, 26, 37, 48, 59, 70, 81, 92 |
| 49, 50, 60, 61, 71, 72, 82, 83, 93, 94    | додатка 1)                                |
| додатка 1)                                |                                           |
| Кашкет (берет), кітель і штани            | Шапка зимова повсякденна, пальто          |
| навипуск кольору, визначеного для         | зимове, кітель і штани навипуск кольору,  |
| відповідного виду, роду військ            | визначеного для відповідного виду, роду   |
| ЗСУ, затвердженого Міністром              | військ ЗСУ, затвердженого Міністром       |
| оборони України, сорочка білого           | оборони України, сорочка білого (чорного  |
| (чорного у ССпО ЗСУ) кольору з            | у ССпО ЗСУ) кольору з краваткою           |
| краваткою кольору основної                | кольору основної тканини, черевики        |
| тканини, напівчеревики чорного            | чорного кольору, рукавиці чорного         |
| кольору                                   | кольору (чорного для                      |
|                                           | військовослужбовців ВМС ЗСУ та ССпО       |
|                                           | ЗСУ), кашне білого кольору                |
|                                           |                                           |

# Повсякденна форма одягу

| Літня                     | Демісезонна               | Зимова                       |
|---------------------------|---------------------------|------------------------------|
| (мал. 11, 22, 33, 44, 55, | (мал. 10, 21, 32, 43, 54, | (мал. 9, 20, 31, 42, 53, 64, |
| 66, 77, 88, 99            | 65, 76, 87, 98            | 75, 86, 97                   |
| додатка 1)                | додатка 1)                | додатка 1)                   |
| Берет (пілотка в авіації  | Берет (пілотка в авіації  | Шапка зимова, куртка         |
| СВ ЗСУ, ПС ЗСУ та         | СВ ЗСУ, ПС ЗСУ та         | зимова, куртка і штани       |
| ВДВ ЗСУ) куртка і         | ВДВ ЗСУ), плащ            | навипуск кольору,            |
| штани навипуск            | демісезонний, куртка і    | визначеного для              |
| кольору, визначеного      | штани навипуск кольору,   | відповідного виду, роду      |
| для відповідного виду,    | визначеного для           | військ ЗСУ, затвердженого    |
| роду військ ЗСУ,          | відповідного виду, роду   | Міністром оборони            |
| затвердженого             | військ ЗСУ,               | України, сорочка кольору     |
| Міністром оборони         | затвердженого             | "тан" з краваткою кольору    |
| України, сорочка          | Міністром оборони         | основної тканини,            |
| кольору "тан" з           | України, сорочка          | напівчоботи (черевики)       |
| краваткою кольору         | кольору "тан" з           | чорного кольору, рукавиці    |
| основної тканини,         | краваткою кольору         | чорного кольору та кашне     |
| напівчеревики чорного     | основної тканини,         | кольору, визначеного для     |
| кольору                   | черевики або              | відповідного виду, роду      |
|                           | напівчеревики чорного     | військ ЗСУ, затвердженого    |
|                           | кольору, рукавиці         | Міністром оборони            |
|                           | чорного кольору           | України                      |