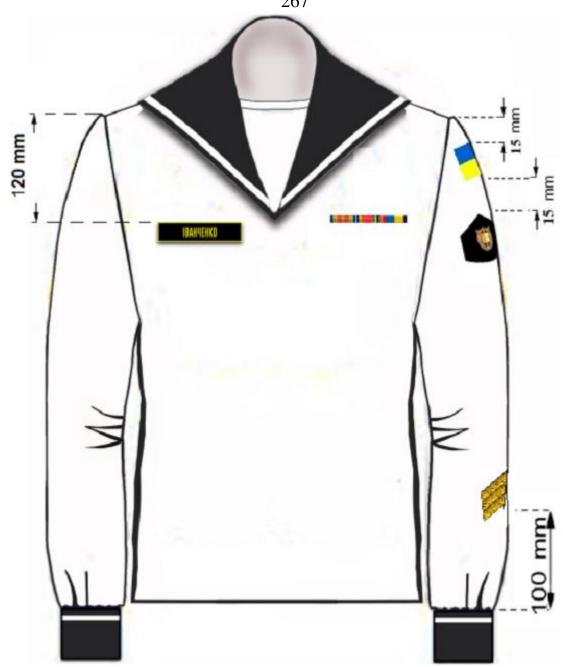

Центр знака повинен знаходитися над переніссям в місці, передбаченому конструкцією. На шапці зимовій повсякденній знак знаходиться на відстані 15 мм від верхньої оздоблювальної строчки до початку знака.

Центр знака на пілотці повинен знаходитись на лівому боці в центрі на відстані 20 мм від переднього краю до початку знака.

Беретний знак розміщують зліва від центру на місці внутрішнього клапана для кріплення беретного знака, на відстані 2 мм від верхнього краю оздоблювальної строчки до нижнього краю знака. Центр знака повинен знаходитися над лівим оком.