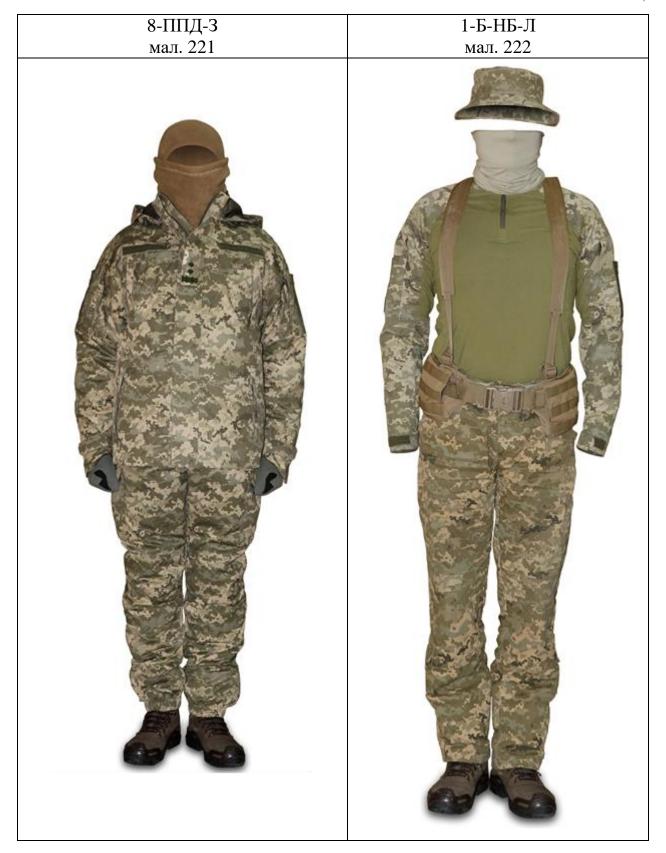

За рішенням командира військової частини куртка вітро-, вологозахисна зимова використовується без утеплювача або з утеплювачем.

8) 8-ППД-3 (зимова) (мал. 221 додатка 1)

Погодні умови:

температура повітря: від  $-5^{\circ}$  до  $-10^{\circ}$ С;

#### 2. Під час виконання бойових та навчально-бойових завдань

1) 1-Б-НБ-Л (літня) (мал. 222–224 додатка 1)

Погодні умови:

температура повітря: від 25° до 40°С;

опади: відсутні.

Шкарпетки літні (трекінгові); труси; фуфайка (з короткими рукавами); костюм літній польовий; сорочка бойова; кашкет польовий (кепі-бойове) або панама літня польова; шарф-труба літня; черевики з високими берцями (демісезонні); ремінь брючний.

За рішенням командира військової частини:

при підвищені температури повітря вище 25°C дозволяється носити сорочку бойову з підкоченими на один відворот рукавами;

може використовуватись кашкет польовий (кепі-бойове) або панама літня польова;

може використовуватися шарф-труба літня.

Погодні умови:

температура повітря: від 15° до 25°С;

опади: дощ, вітер.

Шкарпетки літні (трекінгові); труси; фуфайка (з короткими рукавами); костюм літній польовий; сорочка бойова; кашкет польовий (кепі-бойове) або панама літня польова; шарф-труба літня; черевики з високими берцями (демісезонні); ремінь брючний; костюм вітро-, вологозахисний демісезонний.

За рішенням командира військової частини:

може використовуватися кашкет польовий (кепі-бойове) або панама літня польова;

може використовуватися шарф-труба літня.

Під час опадів малої та середньої інтенсивності або при вітряній погоді дозволяється носити тільки куртку костюма вітро-, вологозахисного демісезонного (мал. 225 додатка 1).