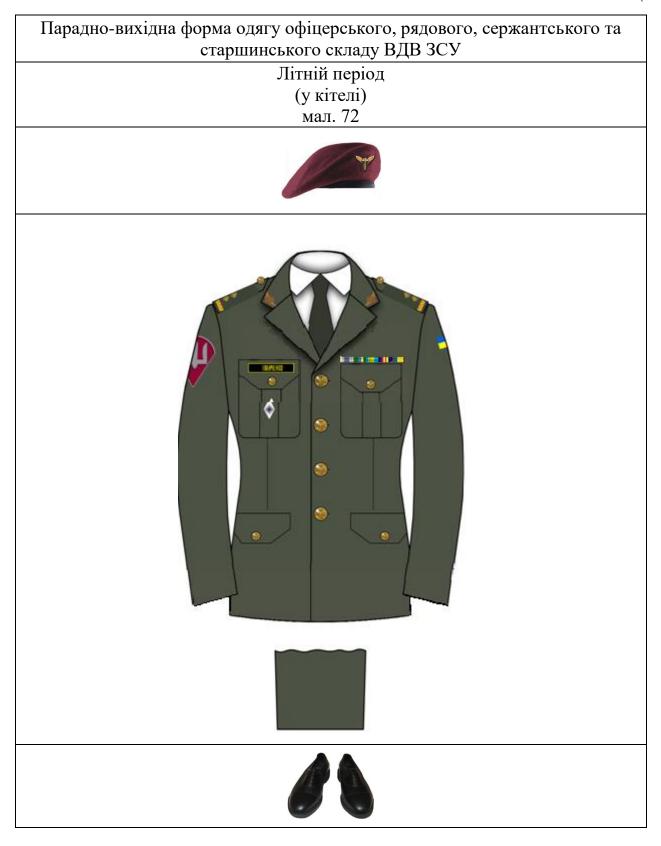

Таблиця 1 Парадна (парадно-вихідна) форма одягу

| Літня                                     | Зимова                                    |
|-------------------------------------------|-------------------------------------------|
| (мал. 2, 3, 5, 6, 16, 17, 27, 28, 38, 39, | (мал.1, 4, 15, 26, 37, 48, 59, 70, 81, 92 |
| 49, 50, 60, 61, 71, 72, 82, 83, 93, 94    | додатка 1)                                |
| додатка 1)                                |                                           |
| Кашкет (берет), кітель і штани            | Шапка зимова повсякденна, пальто          |
| навипуск кольору, визначеного для         | зимове, кітель і штани навипуск кольору,  |
| відповідного виду, роду військ            | визначеного для відповідного виду, роду   |
| ЗСУ, затвердженого Міністром              | військ ЗСУ, затвердженого Міністром       |
| оборони України, сорочка білого           | оборони України, сорочка білого (чорного  |
| (чорного у ССпО ЗСУ) кольору з            | у ССпО ЗСУ) кольору з краваткою           |
| краваткою кольору основної                | кольору основної тканини, черевики        |
| тканини, напівчеревики чорного            | чорного кольору, рукавиці чорного         |
| кольору                                   | кольору (чорного для                      |
|                                           | військовослужбовців ВМС ЗСУ та ССпО       |
|                                           | ЗСУ), кашне білого кольору                |
|                                           |                                           |

# Повсякденна форма одягу

| Літня                     | Демісезонна               | Зимова                       |
|---------------------------|---------------------------|------------------------------|
| (мал. 11, 22, 33, 44, 55, | (мал. 10, 21, 32, 43, 54, | (мал. 9, 20, 31, 42, 53, 64, |
| 66, 77, 88, 99            | 65, 76, 87, 98            | 75, 86, 97                   |
| додатка 1)                | додатка 1)                | додатка 1)                   |
| Берет (пілотка в авіації  | Берет (пілотка в авіації  | Шапка зимова, куртка         |
| СВ ЗСУ, ПС ЗСУ та         | СВ ЗСУ, ПС ЗСУ та         | зимова, куртка і штани       |
| ВДВ ЗСУ) куртка і         | ВДВ ЗСУ), плащ            | навипуск кольору,            |
| штани навипуск            | демісезонний, куртка і    | визначеного для              |
| кольору, визначеного      | штани навипуск кольору,   | відповідного виду, роду      |
| для відповідного виду,    | визначеного для           | військ ЗСУ, затвердженого    |
| роду військ ЗСУ,          | відповідного виду, роду   | Міністром оборони            |
| затвердженого             | військ ЗСУ,               | України, сорочка кольору     |
| Міністром оборони         | затвердженого             | "тан" з краваткою кольору    |
| України, сорочка          | Міністром оборони         | основної тканини,            |
| кольору "тан" з           | України, сорочка          | напівчоботи (черевики)       |
| краваткою кольору         | кольору "тан" з           | чорного кольору, рукавиці    |
| основної тканини,         | краваткою кольору         | чорного кольору та кашне     |
| напівчеревики чорного     | основної тканини,         | кольору, визначеного для     |
| кольору                   | черевики або              | відповідного виду, роду      |
|                           | напівчеревики чорного     | військ ЗСУ, затвердженого    |
|                           | кольору, рукавиці         | Міністром оборони            |
|                           | чорного кольору           | України                      |