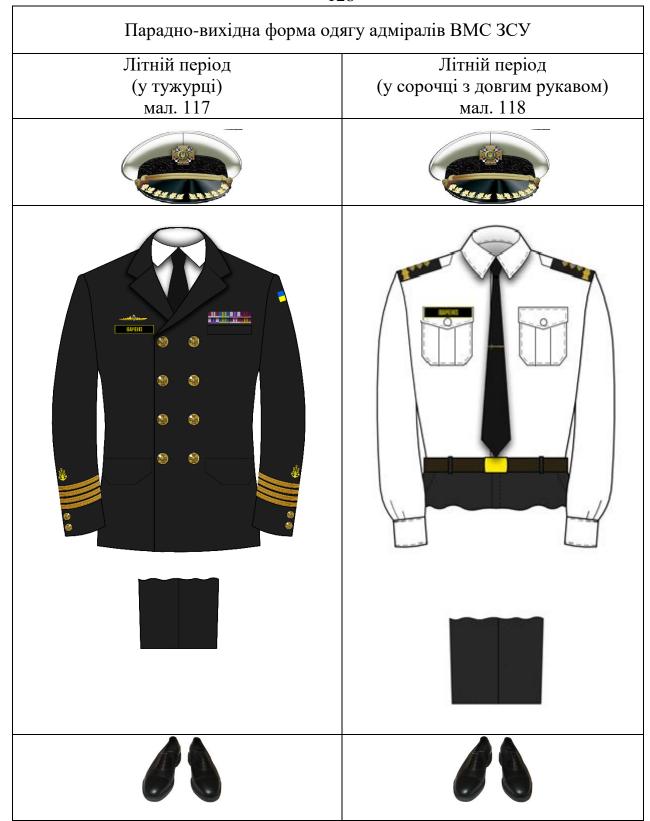

# Парадно-вихідна форма одягу

| Літня (мал. 117 додатка 1)            | Зимова (мал. 115 додатка 1)           |
|---------------------------------------|---------------------------------------|
| Кашкет, тужурка і штани навипуск      | Шапка зимова повсякденна, пальто      |
| кольору, визначеного для відповідного | зимове, тужурка і штани навипуск,     |
| виду, роду військ ЗСУ, затвердженого  | кольору, визначеного для відповідного |
| Міністром оборони України, сорочка    | виду, роду військ ЗСУ, затвердженого  |
| білого кольору з краваткою чорного    | Міністром оборони України, сорочка    |
| кольору, напівчеревики чорного        | білого кольору з краваткою чорного    |
| кольору                               | кольору, напівчоботи (напівчеревики)  |
|                                       | чорного кольору, рукавиці чорного     |
|                                       | кольору, кашне білого кольору         |

# Повсякденна форма одягу

| Літня (мал. 123        | Демісезонна (мал. 122     | Зимова (мал. 121        |
|------------------------|---------------------------|-------------------------|
| додатка 1)             | додатка 1)                | додатка 1)              |
| Кашкет, куртка і штани | Кашкет, берет, плащ       | Шапка зимова, куртка    |
| навипуск кольору,      | демісезонний, тужурка і   | зимова, тужурка і штани |
| визначеного для        | штани навипуск кольору,   | навипуск кольору,       |
| відповідного виду,     | визначеного для           | визначеного для         |
| роду військ ЗСУ,       | відповідного виду, роду   | відповідного виду, роду |
| затвердженого          | військ ЗСУ, затвердженого | військ ЗСУ,             |
| Міністром оборони      | Міністром оборони         | затвердженого           |
| України, сорочка       | України, сорочка білого   | Міністром оборони       |
| білого кольору з       | кольору з краваткою       | України, сорочка білого |
| краваткою чорного      | чорного кольору,          | кольору з краваткою     |
| кольору, напівчеревики | напівчоботи               | чорного кольору,        |
| чорного кольору        | (напівчеревики) чорного   | напівчоботи             |
|                        | кольору, рукавиці чорного | (напівчеревики) чорного |
|                        | кольору                   | кольору, рукавиці       |
|                        |                           | чорного кольору та      |
|                        |                           | кашне чорного кольору   |