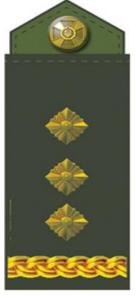

Таблиця 1 Парадна (парадно-вихідна) форма одягу

| Літня                                     | Зимова                                    |
|-------------------------------------------|-------------------------------------------|
| (мал. 2, 3, 5, 6, 16, 17, 27, 28, 38, 39, | (мал.1, 4, 15, 26, 37, 48, 59, 70, 81, 92 |
| 49, 50, 60, 61, 71, 72, 82, 83, 93, 94    | додатка 1)                                |
| додатка 1)                                |                                           |
| Кашкет (берет), кітель і штани            | Шапка зимова повсякденна, пальто          |
| навипуск кольору, визначеного для         | зимове, кітель і штани навипуск кольору,  |
| відповідного виду, роду військ            | визначеного для відповідного виду, роду   |
| ЗСУ, затвердженого Міністром              | військ ЗСУ, затвердженого Міністром       |
| оборони України, сорочка білого           | оборони України, сорочка білого (чорного  |
| (чорного у ССпО ЗСУ) кольору з            | у ССпО ЗСУ) кольору з краваткою           |
| краваткою кольору основної                | кольору основної тканини, черевики        |
| тканини, напівчеревики чорного            | чорного кольору, рукавиці чорного         |
| кольору                                   | кольору (чорного для                      |
|                                           | військовослужбовців ВМС ЗСУ та ССпО       |
|                                           | ЗСУ), кашне білого кольору                |
|                                           |                                           |

Погони кольору, визначеного для виду ЗСУ, носять: на пальті зимовому, куртці зимовій, плащі демісезонному, кітелі, джемпері, сорочці кольору "тан", сорочці білого, чорного кольору (з коротким та довгим рукавом).