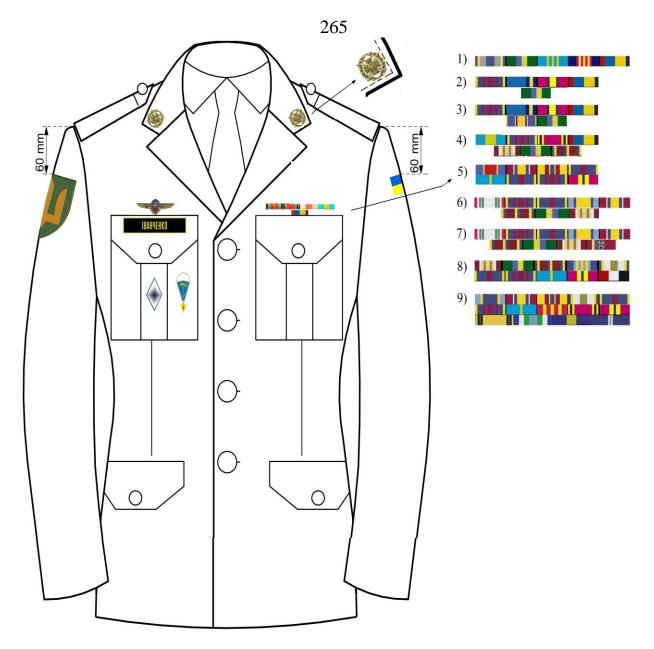

На лівій частині грудей розташовується нагрудний знак встановленого зразка (мал. 224, 228–230 додатка 2, мал. 12 додатка 3).

На правій частині грудей розташовується нагрудний знак встановленого зразка з прізвищем військовослужбовця (мал. 223, 225–227 додатка 2, мал. 12 додатка 3).

На центральній частині грудей розташовується ідентифікатор встановленого зразка, що відображає військове звання військовослужбовця.

На текстильній застібці, що розташована на верхній частині лівого рукава розміщується нарукавний знак встановленого зразка з нарукавною емблемою виду Збройних Сил України, роду військ або органу військового управління, якому підпорядковується військова частина (мал. 198–222 додатка 2, мал. 12 додатка 3).

На текстильній застібці, що розташована на верхній частині правого рукава, розміщується нарукавний знак встановленого зразка з нарукавною емблемою військової частини.

Для курсантів військових навчальних закладів, замість нарукавної емблеми підпорядкованості, на лівому рукаві розташовується нарукавний знак розрізнення за курсами навчання (мал. 271–275 додатка 2, мал. 12 додатка 3).