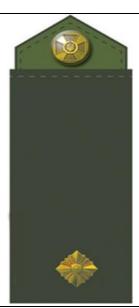

Військовослужбовці шапку зимову повсякденну, кашкет (крім польового) носять із знаком на кашкет золотистого кольору визначеного зразка (мал. 266–268 додатка 2).

На беретах військовослужбовці ЗСУ носять беретний знак відповідно виду та роду військ (мал. 250, 251, 253–265 додатка 2).

На пілотках військовослужбовці ЗСУ носять знак відповідно до виду та роду військ (мал. 252, 254 додатка 2).

Кашкет польовий (кепі-бойове) усі військовослужбовці носять з нашивною кокардою захисного кольору (мал. 269 додатка 2).