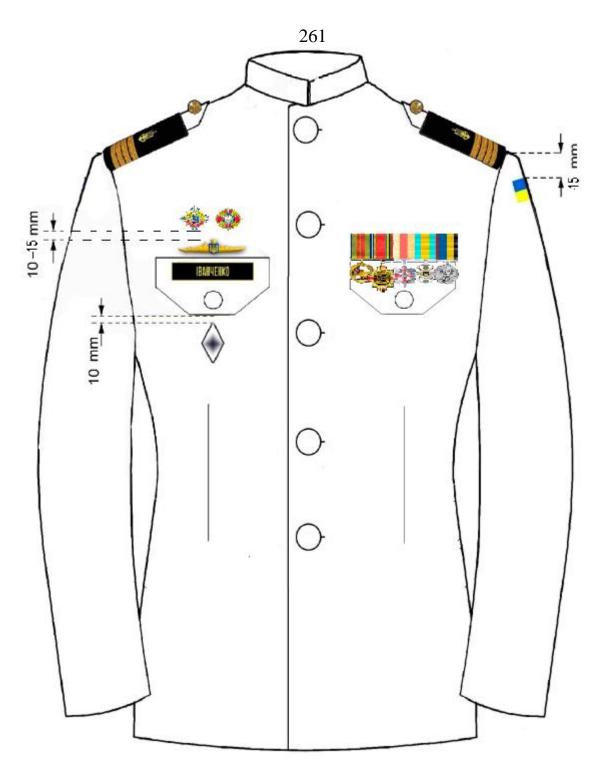

Центр знака повинен знаходитися над переніссям в місці, передбаченому конструкцією. На шапці зимовій повсякденній знак знаходиться на відстані 15 мм від верхньої оздоблювальної строчки до початку знака.

Центр знака на пілотці повинен знаходитись на лівому боці в центрі на відстані 20 мм від переднього краю до початку знака.

Беретний знак розміщують зліва від центру на місці внутрішнього клапана для кріплення беретного знака, на відстані 2 мм від верхнього краю оздоблювальної строчки до нижнього краю знака. Центр знака повинен знаходитися над лівим оком.