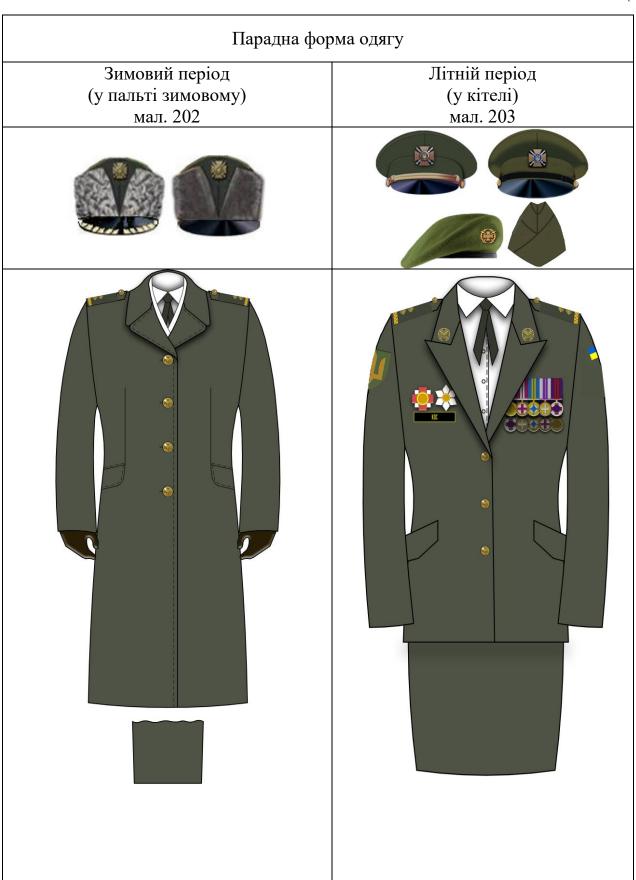

# 2. Форма одягу військовослужбовців-жінок

Таблиця 1 Парадна (парадно-вихідна) форма одягу

Таблиця 2

| Літня (мал. 203, 204 додатка 1)      | Зимова (мал. 202 додатка 1)          |
|--------------------------------------|--------------------------------------|
| Кашкет (берет), кітель жіночий і     | Шапка зимова повсякденна, пальто     |
| спідниця кольору, визначеного для    | зимове, кітель жіночий і спідниця    |
| відповідного виду, роду військ ЗСУ,  | кольору визначеного для відповідного |
| затвердженого Міністром оборони      | виду, роду військ ЗСУ, затвердженого |
| України, сорочка білого (чорного у   | Міністром оборони України, сорочка   |
| ССпО ЗСУ) кольору, краватка-стрічка  | білого (чорного у ССпО ЗСУ) кольору, |
| кольору основної тканини, взуття     | краватка-стрічка кольору основної    |
| встановленого зразка чорного кольору | тканини, взуття встановленого зразка |
|                                      | чорного кольору, рукавички чорного   |
|                                      | кольору, кашне білого кольору        |

Повсякденна форма одягу

| Літня (мал. 209      | Демісезонна (мал. 208    | Зимора (ман. 207          |
|----------------------|--------------------------|---------------------------|
| `                    |                          | 1                         |
|                      |                          | додатка 1)                |
| · ·                  | Берет (пілотка в авіації |                           |
| СВ ЗСУ, ПС ЗСУ та    | СВ ЗСУ, ПС ЗСУ та        | зимова, куртка і штани    |
| ВДВ ЗСУ), куртка і   | ВДВ ЗСУ), плащ           | навипуск кольору,         |
| спідниця кольору,    | демісезонний, куртка і   | визначеного для           |
| визначеного для      | штани навипуск (або      | відповідного виду, роду   |
| відповідного виду,   | спідниця) кольору,       | військ ЗСУ, затвердженого |
| роду військ ЗСУ,     | визначеного для          | Міністром оборони         |
| затвердженого        | відповідного виду, роду  |                           |
| Міністром оборони    | військ ЗСУ,              | "тан", краватка-стрічка   |
| України, сорочка     | затвердженого            | кольору основної тканини, |
| кольору "тан",       | Міністром оборони        | взуття встановленого      |
| краватка-стрічка     | України, сорочка         | зразка чорного кольору,   |
| кольору основної     | кольору "тан", краватка- | рукавички чорного         |
| тканини, взуття      | стрічка кольору основної | кольору та кашне кольору, |
| встановленого зразка | тканини, взуття          | визначеного для           |
| чорного кольору      | встановленого зразка     | відповідного виду, роду   |
|                      | чорного кольору,         | військ ЗСУ, затвердженого |
|                      | рукавички чорного        | Міністром оборони         |
|                      | кольору                  | України                   |