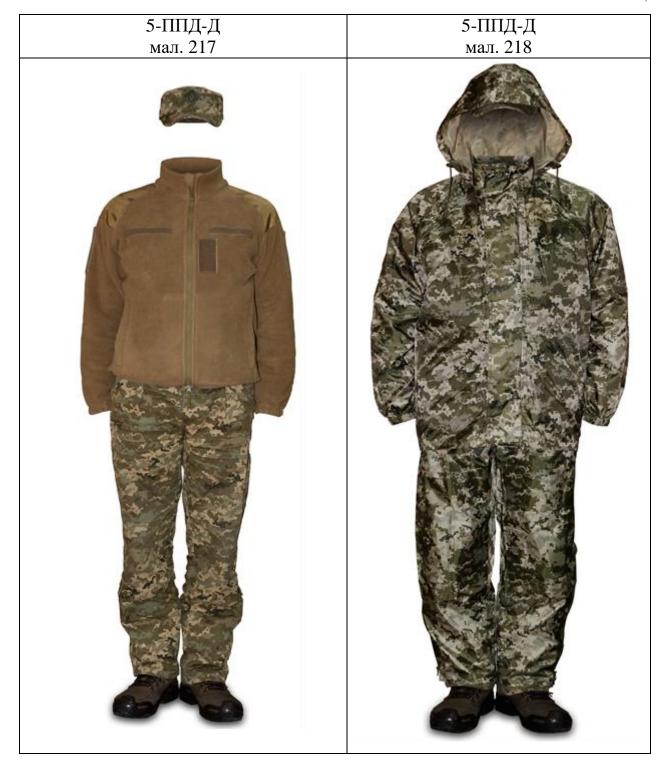

#### 5) 5-ППД-Д (демісезонна) (мал. 218 додатка 1)

Погодні умови:

температура повітря: від 5° до 10°С;

опади: відсутні або вітер і дощ.

Шкарпетки літні (трекінгові); труси; білизна натільна демісезонна (сорочка) або фуфайка (з короткими рукавами); штани костюма літнього польового; куртка костюма-утеплювача; костюм вітро-, вологозахисний демісезонний; кашкет польовий (кепі-бойове); черевики з високими берцями (демісезонні); ремінь брючний.

Під час опадів малої та середньої інтенсивності або при вітряній погоді дозволяється носити тільки куртку костюма вітро-, вологозахисного демісезонного. У разі відсутності опадів та вітру на окреме рішення командиру військової частини костюм вітро-, вологозахисний демісезонний може не застосовуватися і куртка костюма-утеплювача може використовуватися у якості верхнього одягу (мал. 217 додатка 1).