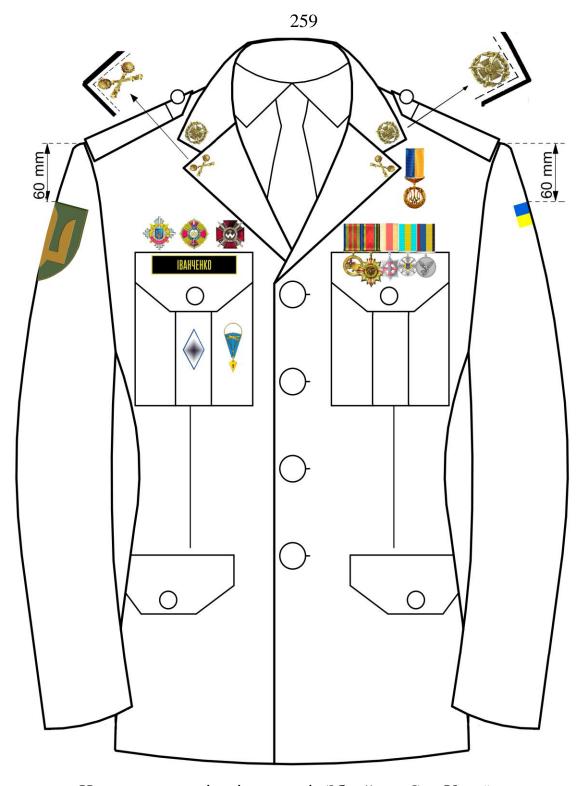

Центр знака повинен знаходитися над переніссям в місці, передбаченому конструкцією. На шапці зимовій повсякденній знак знаходиться на відстані 15 мм від верхньої оздоблювальної строчки до початку знака.

Центр знака на пілотці повинен знаходитись на лівому боці в центрі на відстані 20 мм від переднього краю до початку знака.

Беретний знак розміщують зліва від центру на місці внутрішнього клапана для кріплення беретного знака, на відстані 2 мм від верхнього краю оздоблювальної строчки до нижнього краю знака. Центр знака повинен знаходитися над лівим оком.