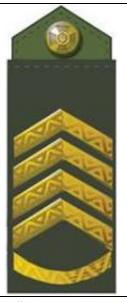

Погони кольору, визначеного для виду ЗСУ, носять: на пальті зимовому, куртці зимовій, плащі демісезонному, кітелі, джемпері, сорочці кольору "тан", сорочці білого, чорного кольору (з коротким та довгим рукавом).

Погони носять: на кітелі, сорочці, кітелі костюма літнього польового, куртці вітро-, вологозахисній зимовій.

Дозволяється носити за вказівкою начальника ліцею:

берет з літньою повсякденною формою одягу;

Погони чорного кольору військовослужбовці ВМС ЗСУ носять: на пальті, куртці зимовій повсякденній, куртці демісезонній повсякденній, кітелі, джемпері, сорочці кольору "тан" (з коротким та довгим рукавом), сорочці білого кольору (з коротким та довгим рукавом).