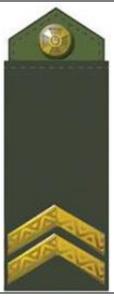

Погони кольору, визначеного для виду ЗСУ, носять: на пальті зимовому, куртці зимовій, плащі демісезонному, кітелі, джемпері, сорочці кольору "тан", сорочці білого, чорного кольору (з коротким та довгим рукавом).

На погонах носять знаки розрізнення відповідно до військового звання.

Довжина пальта 9–10 см від верхньої частини коліна.

Плащ демісезонний (куртку зимову) носять особи офіцерського, сержантського, старшинського і рядового складу, які проходять військову службу за контрактом, курсанти застебнутою на гудзики, крім верхнього, на правий бік з відгорнутими у вигляді лацканів бортами і поясом, а в холодну погоду дозволяється носити застебнутою на верхній гудзик.