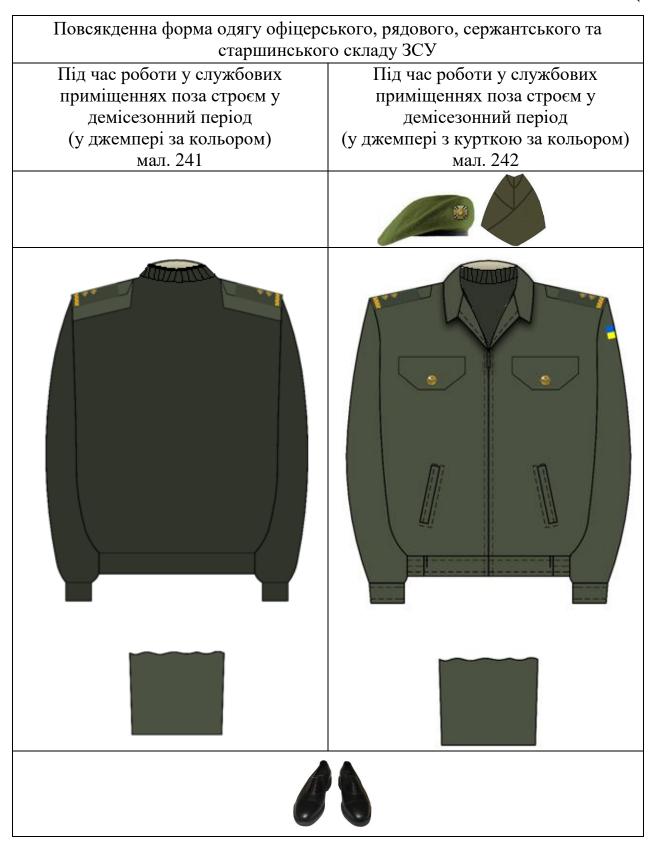

джемпер кольору основної тканини з погонами під час знаходження в приміщеннях службових будівель та робочих кабінетах;

джемпер з V-подібним вирізом горловини з сорочкою і краваткою (мал. 14, 25, 36, 47, 58, 69, 80, 91, 102, 212 додатка 1);

джемпер з круглим вирізом горловини без сорочки і краватки, а також з курткою поза строєм (мал. 241, 242 додатка 1);

сорочку кольору "тан" з довгими рукавами з погонами і краваткою (краваткою-стрічкою) (мал. 12, 23, 34, 45, 56, 67, 78, 89, 100, 186, 210 додатка 1) та сорочку кольору "тан" з короткими рукавами, з погонами і краваткою (краваткою-стрічкою) та без краватки, без повсякденного кітеля з літньою