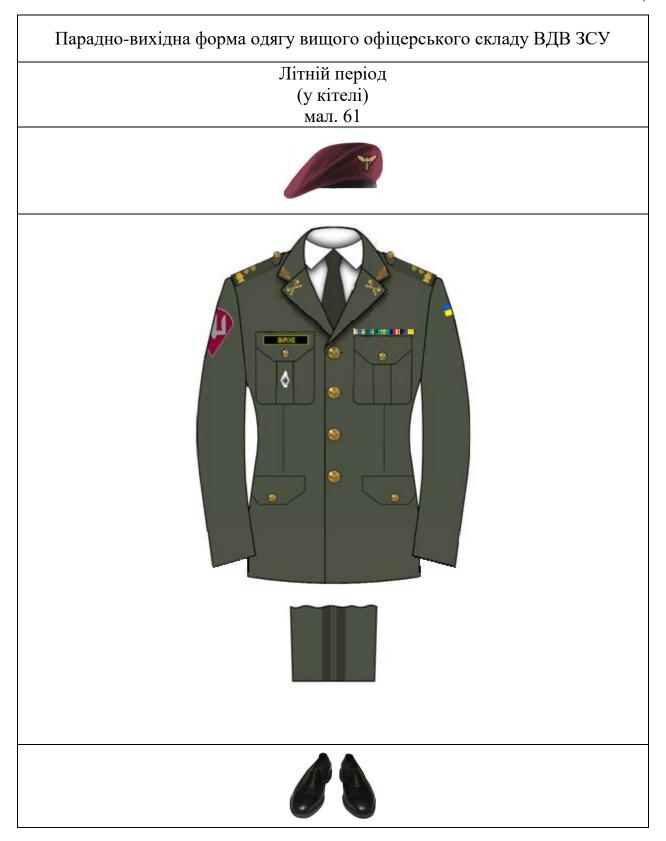

Таблиця 1 Парадна (парадно-вихідна) форма одягу

| Літня                                     | Зимова                                    |
|-------------------------------------------|-------------------------------------------|
| (мал. 2, 3, 5, 6, 16, 17, 27, 28, 38, 39, | (мал.1, 4, 15, 26, 37, 48, 59, 70, 81, 92 |
| 49, 50, 60, 61, 71, 72, 82, 83, 93, 94    | додатка 1)                                |
| додатка 1)                                |                                           |
| Кашкет (берет), кітель і штани            | Шапка зимова повсякденна, пальто          |
| навипуск кольору, визначеного для         | зимове, кітель і штани навипуск кольору,  |
| відповідного виду, роду військ            | визначеного для відповідного виду, роду   |
| ЗСУ, затвердженого Міністром              | військ ЗСУ, затвердженого Міністром       |
| оборони України, сорочка білого           | оборони України, сорочка білого (чорного  |
| (чорного у ССпО ЗСУ) кольору з            | у ССпО ЗСУ) кольору з краваткою           |
| краваткою кольору основної                | кольору основної тканини, черевики        |
| тканини, напівчеревики чорного            | чорного кольору, рукавиці чорного         |
| кольору                                   | кольору (чорного для                      |
|                                           | військовослужбовців ВМС ЗСУ та ССпО       |
|                                           | ЗСУ), кашне білого кольору                |
|                                           |                                           |

# Повсякденна форма одягу

| Літня                     | Демісезонна               | Зимова                       |
|---------------------------|---------------------------|------------------------------|
| (мал. 11, 22, 33, 44, 55, | (мал. 10, 21, 32, 43, 54, | (мал. 9, 20, 31, 42, 53, 64, |
| 66, 77, 88, 99            | 65, 76, 87, 98            | 75, 86, 97                   |
| додатка 1)                | додатка 1)                | додатка 1)                   |
| Берет (пілотка в авіації  | Берет (пілотка в авіації  | Шапка зимова, куртка         |
| СВ ЗСУ, ПС ЗСУ та         | СВ ЗСУ, ПС ЗСУ та         | зимова, куртка і штани       |
| ВДВ ЗСУ) куртка і         | ВДВ ЗСУ), плащ            | навипуск кольору,            |
| штани навипуск            | демісезонний, куртка і    | визначеного для              |
| кольору, визначеного      | штани навипуск кольору,   | відповідного виду, роду      |
| для відповідного виду,    | визначеного для           | військ ЗСУ, затвердженого    |
| роду військ ЗСУ,          | відповідного виду, роду   | Міністром оборони            |
| затвердженого             | військ ЗСУ,               | України, сорочка кольору     |
| Міністром оборони         | затвердженого             | "тан" з краваткою кольору    |
| України, сорочка          | Міністром оборони         | основної тканини,            |
| кольору "тан" з           | України, сорочка          | напівчоботи (черевики)       |
| краваткою кольору         | кольору "тан" з           | чорного кольору, рукавиці    |
| основної тканини,         | краваткою кольору         | чорного кольору та кашне     |
| напівчеревики чорного     | основної тканини,         | кольору, визначеного для     |
| кольору                   | черевики або              | відповідного виду, роду      |
|                           | напівчеревики чорного     | військ ЗСУ, затвердженого    |
|                           | кольору, рукавиці         | Міністром оборони            |
|                           | чорного кольору           | України                      |