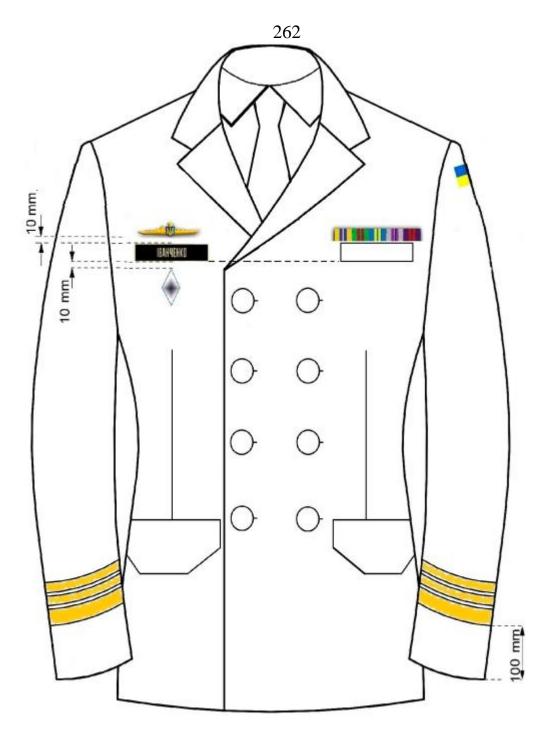

### 2. Верхній одяг

Пальто зимове носять з парадною (парадно-вихідною) формою одягу, застебнутим на всі гудзики на правий (у військовослужбовців-жінок — на лівий) бік з відгорнутими у вигляді лацканів бортами.

На погонах носять знаки розрізнення відповідно до військового звання.

Довжина пальта 9–10 см від верхньої частини коліна.

Плащ демісезонний (куртку зимову) носять особи офіцерського, сержантського, старшинського і рядового складу, які проходять військову службу за контрактом, курсанти застебнутою на гудзики, крім верхнього, на правий бік з відгорнутими у вигляді лацканів бортами і поясом, а в холодну погоду дозволяється носити застебнутою на верхній гудзик.