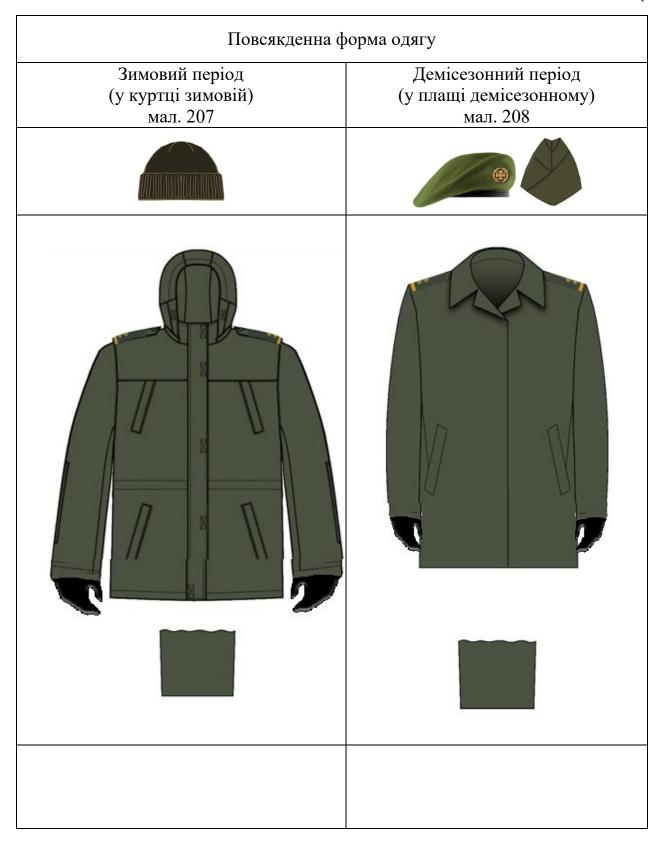

Повсякденна форма одягу

| Літня (мал. 209      | Демісезонна (мал. 208    | Зимора (ман. 207          |
|----------------------|--------------------------|---------------------------|
| `                    |                          | 1                         |
|                      |                          | додатка 1)                |
| · ·                  | Берет (пілотка в авіації |                           |
| СВ ЗСУ, ПС ЗСУ та    | СВ ЗСУ, ПС ЗСУ та        | зимова, куртка і штани    |
| ВДВ ЗСУ), куртка і   | ВДВ ЗСУ), плащ           | навипуск кольору,         |
| спідниця кольору,    | демісезонний, куртка і   | визначеного для           |
| визначеного для      | штани навипуск (або      | відповідного виду, роду   |
| відповідного виду,   | спідниця) кольору,       | військ ЗСУ, затвердженого |
| роду військ ЗСУ,     | визначеного для          | Міністром оборони         |
| затвердженого        | відповідного виду, роду  |                           |
| Міністром оборони    | військ ЗСУ,              | "тан", краватка-стрічка   |
| України, сорочка     | затвердженого            | кольору основної тканини, |
| кольору "тан",       | Міністром оборони        | взуття встановленого      |
| краватка-стрічка     | України, сорочка         | зразка чорного кольору,   |
| кольору основної     | кольору "тан", краватка- | рукавички чорного         |
| тканини, взуття      | стрічка кольору основної | кольору та кашне кольору, |
| встановленого зразка | тканини, взуття          | визначеного для           |
| чорного кольору      | встановленого зразка     | відповідного виду, роду   |
|                      | чорного кольору,         | військ ЗСУ, затвердженого |
|                      | рукавички чорного        | Міністром оборони         |
|                      | кольору                  | України                   |