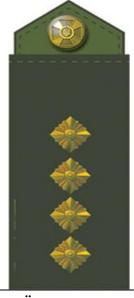

На погонах носять знаки розрізнення відповідно до військового звання.

Довжина пальта 9–10 см від верхньої частини коліна.

Плащ демісезонний (куртку зимову) носять особи офіцерського, сержантського, старшинського і рядового складу, які проходять військову службу за контрактом, курсанти застебнутою на гудзики, крім верхнього, на правий бік з відгорнутими у вигляді лацканів бортами і поясом, а в холодну погоду дозволяється носити застебнутою на верхній гудзик.