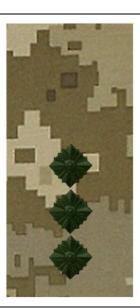

Військовослужбовці шапку зимову повсякденну, кашкет (крім польового) носять із знаком на кашкет золотистого кольору визначеного зразка (мал. 266–268 додатка 2).

На беретах військовослужбовці ЗСУ носять беретний знак відповідно виду та роду військ (мал. 250, 251, 253–265 додатка 2).

На пілотках військовослужбовці ЗСУ носять знак відповідно до виду та роду військ (мал. 252, 254 додатка 2).

Кашкет польовий (кепі-бойове) усі військовослужбовці носять з нашивною кокардою захисного кольору (мал. 269 додатка 2).