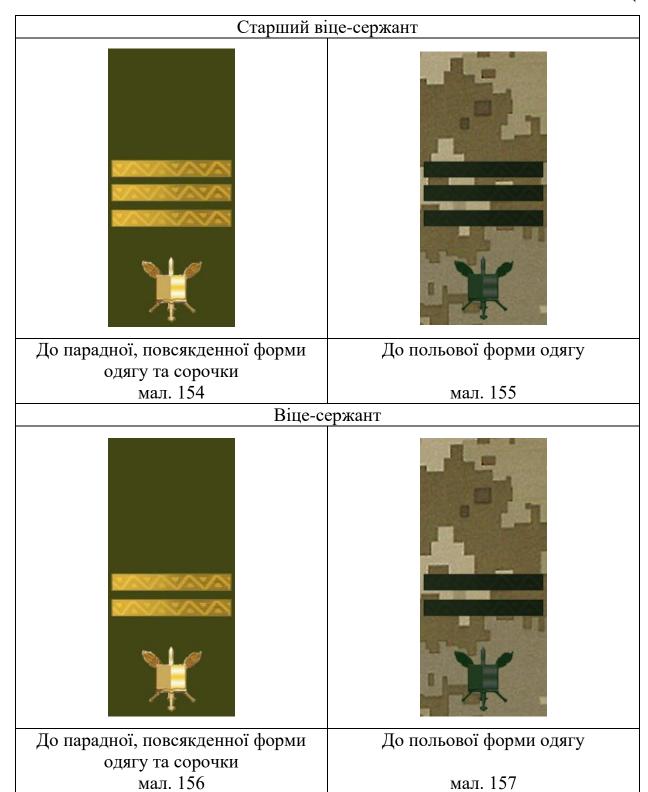

Військовослужбовці шапку зимову повсякденну, кашкет (крім польового) носять із знаком на кашкет золотистого кольору визначеного зразка (мал. 266–268 додатка 2).

На беретах військовослужбовці ЗСУ носять беретний знак відповідно виду та роду військ (мал. 250, 251, 253–265 додатка 2).

На пілотках військовослужбовці ЗСУ носять знак відповідно до виду та роду військ (мал. 252, 254 додатка 2).

Кашкет польовий (кепі-бойове) усі військовослужбовці носять з нашивною кокардою захисного кольору (мал. 269 додатка 2).