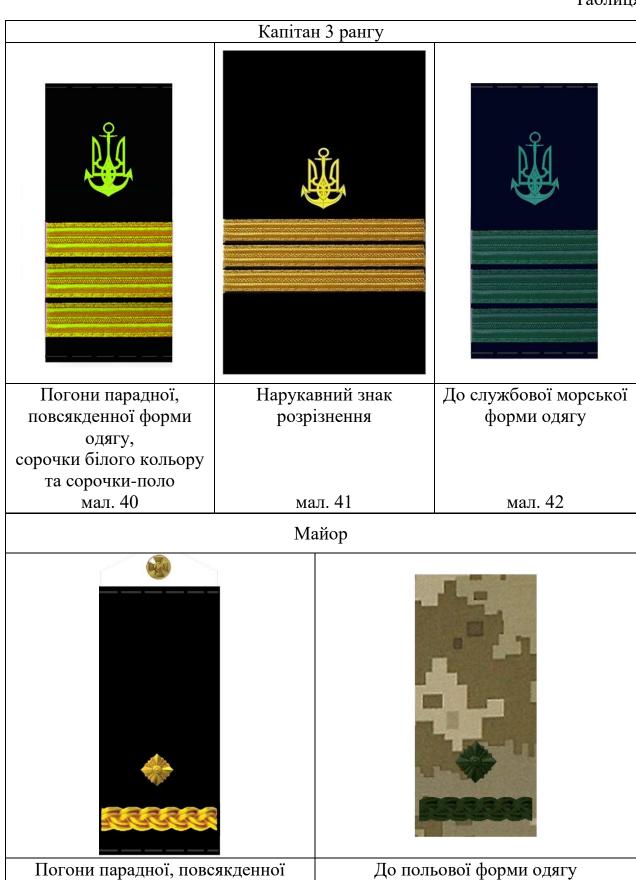

Таблиця 1 Парадна (парадно-вихідна) форма одягу

| Літня                                     | Зимова                                    |
|-------------------------------------------|-------------------------------------------|
| (мал. 2, 3, 5, 6, 16, 17, 27, 28, 38, 39, | (мал.1, 4, 15, 26, 37, 48, 59, 70, 81, 92 |
| 49, 50, 60, 61, 71, 72, 82, 83, 93, 94    | додатка 1)                                |
| додатка 1)                                |                                           |
| Кашкет (берет), кітель і штани            | Шапка зимова повсякденна, пальто          |
| навипуск кольору, визначеного для         | зимове, кітель і штани навипуск кольору,  |
| відповідного виду, роду військ            | визначеного для відповідного виду, роду   |
| ЗСУ, затвердженого Міністром              | військ ЗСУ, затвердженого Міністром       |
| оборони України, сорочка білого           | оборони України, сорочка білого (чорного  |
| (чорного у ССпО ЗСУ) кольору з            | у ССпО ЗСУ) кольору з краваткою           |
| краваткою кольору основної                | кольору основної тканини, черевики        |
| тканини, напівчеревики чорного            | чорного кольору, рукавиці чорного         |
| кольору                                   | кольору (чорного для                      |
|                                           | військовослужбовців ВМС ЗСУ та ССпО       |
|                                           | ЗСУ), кашне білого кольору                |
|                                           |                                           |

# Повсякденна форма одягу

| Літня                     | Демісезонна               | Зимова                       |
|---------------------------|---------------------------|------------------------------|
| (мал. 11, 22, 33, 44, 55, | (мал. 10, 21, 32, 43, 54, | (мал. 9, 20, 31, 42, 53, 64, |
| 66, 77, 88, 99            | 65, 76, 87, 98            | 75, 86, 97                   |
| додатка 1)                | додатка 1)                | додатка 1)                   |
| Берет (пілотка в авіації  | Берет (пілотка в авіації  | Шапка зимова, куртка         |
| СВ ЗСУ, ПС ЗСУ та         | СВ ЗСУ, ПС ЗСУ та         | зимова, куртка і штани       |
| ВДВ ЗСУ) куртка і         | ВДВ ЗСУ), плащ            | навипуск кольору,            |
| штани навипуск            | демісезонний, куртка і    | визначеного для              |
| кольору, визначеного      | штани навипуск кольору,   | відповідного виду, роду      |
| для відповідного виду,    | визначеного для           | військ ЗСУ, затвердженого    |
| роду військ ЗСУ,          | відповідного виду, роду   | Міністром оборони            |
| затвердженого             | військ ЗСУ,               | України, сорочка кольору     |
| Міністром оборони         | затвердженого             | "тан" з краваткою кольору    |
| України, сорочка          | Міністром оборони         | основної тканини,            |
| кольору "тан" з           | України, сорочка          | напівчоботи (черевики)       |
| краваткою кольору         | кольору "тан" з           | чорного кольору, рукавиці    |
| основної тканини,         | краваткою кольору         | чорного кольору та кашне     |
| напівчеревики чорного     | основної тканини,         | кольору, визначеного для     |
| кольору                   | черевики або              | відповідного виду, роду      |
|                           | напівчеревики чорного     | військ ЗСУ, затвердженого    |
|                           | кольору, рукавиці         | Міністром оборони            |
|                           | чорного кольору           | України                      |