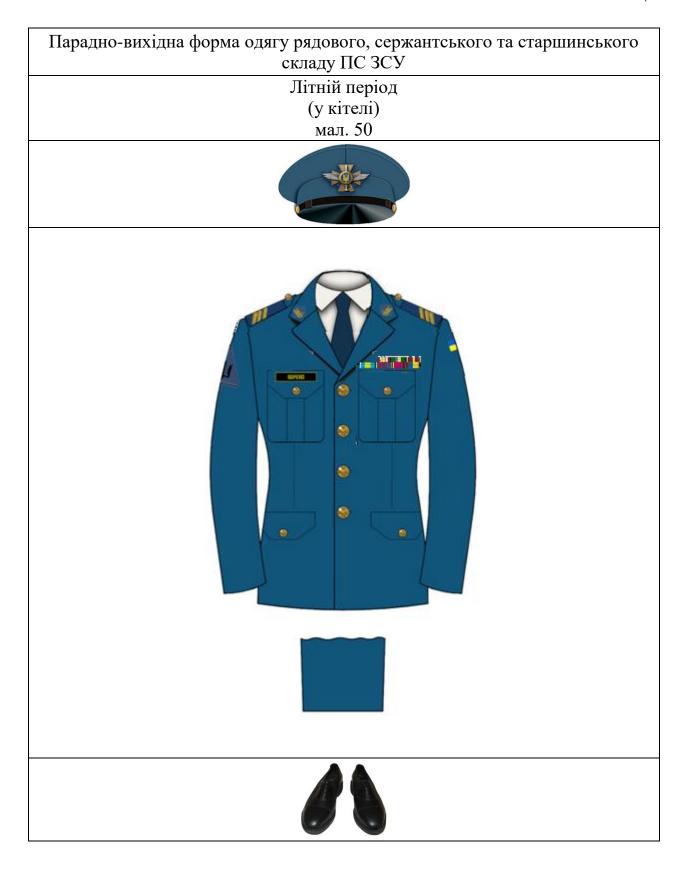

Таблиця 1 Парадна (парадно-вихідна) форма одягу

| Літня                                     | Зимова                                    |
|-------------------------------------------|-------------------------------------------|
| (мал. 2, 3, 5, 6, 16, 17, 27, 28, 38, 39, | (мал.1, 4, 15, 26, 37, 48, 59, 70, 81, 92 |
| 49, 50, 60, 61, 71, 72, 82, 83, 93, 94    | додатка 1)                                |
| додатка 1)                                |                                           |
| Кашкет (берет), кітель і штани            | Шапка зимова повсякденна, пальто          |
| навипуск кольору, визначеного для         | зимове, кітель і штани навипуск кольору,  |
| відповідного виду, роду військ            | визначеного для відповідного виду, роду   |
| ЗСУ, затвердженого Міністром              | військ ЗСУ, затвердженого Міністром       |
| оборони України, сорочка білого           | оборони України, сорочка білого (чорного  |
| (чорного у ССпО ЗСУ) кольору з            | у ССпО ЗСУ) кольору з краваткою           |
| краваткою кольору основної                | кольору основної тканини, черевики        |
| тканини, напівчеревики чорного            | чорного кольору, рукавиці чорного         |
| кольору                                   | кольору (чорного для                      |
|                                           | військовослужбовців ВМС ЗСУ та ССпО       |
|                                           | ЗСУ), кашне білого кольору                |
|                                           |                                           |

# Повсякденна форма одягу

| Літня                     | Демісезонна               | Зимова                       |
|---------------------------|---------------------------|------------------------------|
| (мал. 11, 22, 33, 44, 55, | (мал. 10, 21, 32, 43, 54, | (мал. 9, 20, 31, 42, 53, 64, |
| 66, 77, 88, 99            | 65, 76, 87, 98            | 75, 86, 97                   |
| додатка 1)                | додатка 1)                | додатка 1)                   |
| Берет (пілотка в авіації  | Берет (пілотка в авіації  | Шапка зимова, куртка         |
| СВ ЗСУ, ПС ЗСУ та         | СВ ЗСУ, ПС ЗСУ та         | зимова, куртка і штани       |
| ВДВ ЗСУ) куртка і         | ВДВ ЗСУ), плащ            | навипуск кольору,            |
| штани навипуск            | демісезонний, куртка і    | визначеного для              |
| кольору, визначеного      | штани навипуск кольору,   | відповідного виду, роду      |
| для відповідного виду,    | визначеного для           | військ ЗСУ, затвердженого    |
| роду військ ЗСУ,          | відповідного виду, роду   | Міністром оборони            |
| затвердженого             | військ ЗСУ,               | України, сорочка кольору     |
| Міністром оборони         | затвердженого             | "тан" з краваткою кольору    |
| України, сорочка          | Міністром оборони         | основної тканини,            |
| кольору "тан" з           | України, сорочка          | напівчоботи (черевики)       |
| краваткою кольору         | кольору "тан" з           | чорного кольору, рукавиці    |
| основної тканини,         | краваткою кольору         | чорного кольору та кашне     |
| напівчеревики чорного     | основної тканини,         | кольору, визначеного для     |
| кольору                   | черевики або              | відповідного виду, роду      |
|                           | напівчеревики чорного     | військ ЗСУ, затвердженого    |
|                           | кольору, рукавиці         | Міністром оборони            |
|                           | чорного кольору           | України                      |