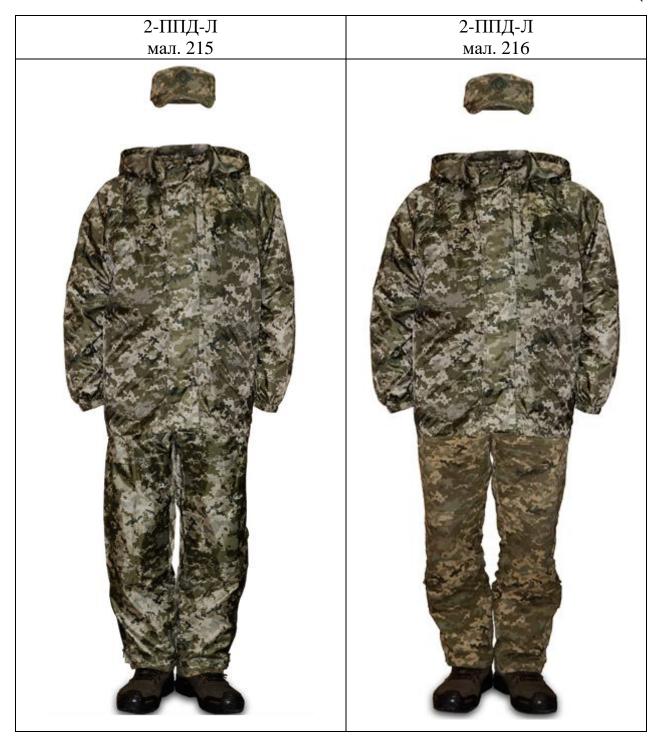

2) 2-ППД-Л (літня) (мал. 215 додатка 1).

Погодні умови:

температура повітря: від 15° до 40°С;

опади: дощ, вітер.

Шкарпетки літні (трекінгові); труси; фуфайка (з короткими рукавами); костюм літній польовий; костюм вітро-, вологозахисний демісезонний; кашкет польовий (кепі-бойове); черевики з високими берцями (демісезонні); ремінь брючний.

При вітряній погоді дозволяється носити тільки куртку костюма вітро-, вологозахисного демісезонного (мал. 216 додатка 1), під час опадів малої та середньої інтенсивності — носити костюм вітро-, вологозахисний демісезонний або куртку костюма вітро-, вологозахисного демісезонного поверх костюма літнього польового, при цьому штани не заправляються в черевики, низ штанин повинен бути стягнутий технічним шнуром.