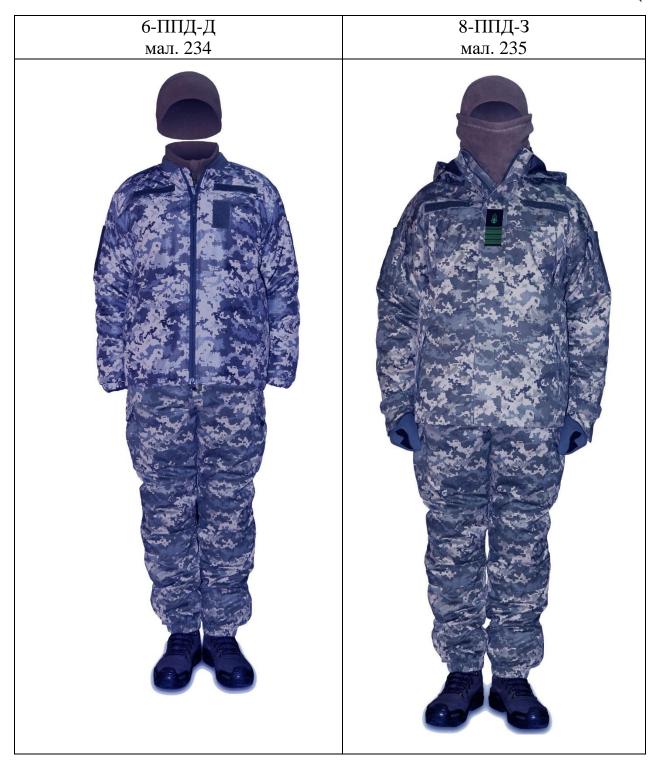

#### 6) 6-ППД-Д (демісезонна) (мал. 219 додатка 1)

Погодні умови:

температура повітря: від  $0^{\circ}$  до  $5^{\circ}$ С;

опади: відсутні або вітер і дощ, сніг.

Шкарпетки літні або шкарпетки зимові (трекінгові); труси; білизна натільна демісезонна (сорочка та кальсони); штани костюма літнього польового; куртка костюма-утеплювача; куртка вітро-, вологозахисна зимова; шапка зимова; черевики з високими берцями (демісезонні); ремінь брючний; рукавички демісезонні.

За рішенням командира військової частини куртка вітро-, вологозахисна зимова використовується без утеплювача або з утеплювачем.

8) 8-ППД-3 (зимова) (мал. 221 додатка 1)

Погодні умови:

температура повітря: від  $-5^{\circ}$  до  $-10^{\circ}$ С;