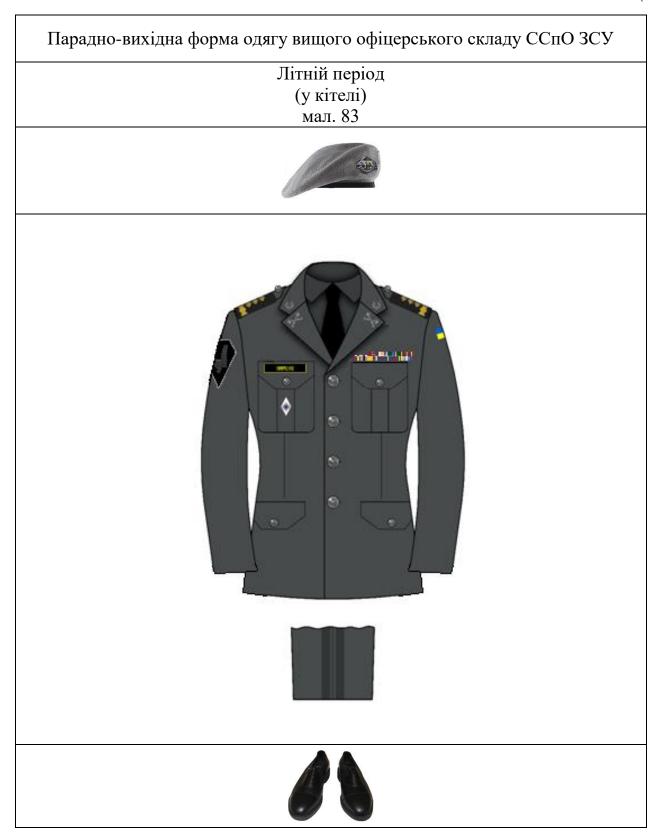

Таблиця 1 Парадна (парадно-вихідна) форма одягу

| Літня                                     | Зимова                                    |
|-------------------------------------------|-------------------------------------------|
| (мал. 2, 3, 5, 6, 16, 17, 27, 28, 38, 39, | (мал.1, 4, 15, 26, 37, 48, 59, 70, 81, 92 |
| 49, 50, 60, 61, 71, 72, 82, 83, 93, 94    | додатка 1)                                |
| додатка 1)                                |                                           |
| Кашкет (берет), кітель і штани            | Шапка зимова повсякденна, пальто          |
| навипуск кольору, визначеного для         | зимове, кітель і штани навипуск кольору,  |
| відповідного виду, роду військ            | визначеного для відповідного виду, роду   |
| ЗСУ, затвердженого Міністром              | військ ЗСУ, затвердженого Міністром       |
| оборони України, сорочка білого           | оборони України, сорочка білого (чорного  |
| (чорного у ССпО ЗСУ) кольору з            | у ССпО ЗСУ) кольору з краваткою           |
| краваткою кольору основної                | кольору основної тканини, черевики        |
| тканини, напівчеревики чорного            | чорного кольору, рукавиці чорного         |
| кольору                                   | кольору (чорного для                      |
|                                           | військовослужбовців ВМС ЗСУ та ССпО       |
|                                           | ЗСУ), кашне білого кольору                |
|                                           |                                           |

# Повсякденна форма одягу

| Літня                     | Демісезонна               | Зимова                       |
|---------------------------|---------------------------|------------------------------|
| (мал. 11, 22, 33, 44, 55, | (мал. 10, 21, 32, 43, 54, | (мал. 9, 20, 31, 42, 53, 64, |
| 66, 77, 88, 99            | 65, 76, 87, 98            | 75, 86, 97                   |
| додатка 1)                | додатка 1)                | додатка 1)                   |
| Берет (пілотка в авіації  | Берет (пілотка в авіації  | Шапка зимова, куртка         |
| СВ ЗСУ, ПС ЗСУ та         | СВ ЗСУ, ПС ЗСУ та         | зимова, куртка і штани       |
| ВДВ ЗСУ) куртка і         | ВДВ ЗСУ), плащ            | навипуск кольору,            |
| штани навипуск            | демісезонний, куртка і    | визначеного для              |
| кольору, визначеного      | штани навипуск кольору,   | відповідного виду, роду      |
| для відповідного виду,    | визначеного для           | військ ЗСУ, затвердженого    |
| роду військ ЗСУ,          | відповідного виду, роду   | Міністром оборони            |
| затвердженого             | військ ЗСУ,               | України, сорочка кольору     |
| Міністром оборони         | затвердженого             | "тан" з краваткою кольору    |
| України, сорочка          | Міністром оборони         | основної тканини,            |
| кольору "тан" з           | України, сорочка          | напівчоботи (черевики)       |
| краваткою кольору         | кольору "тан" з           | чорного кольору, рукавиці    |
| основної тканини,         | краваткою кольору         | чорного кольору та кашне     |
| напівчеревики чорного     | основної тканини,         | кольору, визначеного для     |
| кольору                   | черевики або              | відповідного виду, роду      |
|                           | напівчеревики чорного     | військ ЗСУ, затвердженого    |
|                           | кольору, рукавиці         | Міністром оборони            |
|                           | чорного кольору           | України                      |