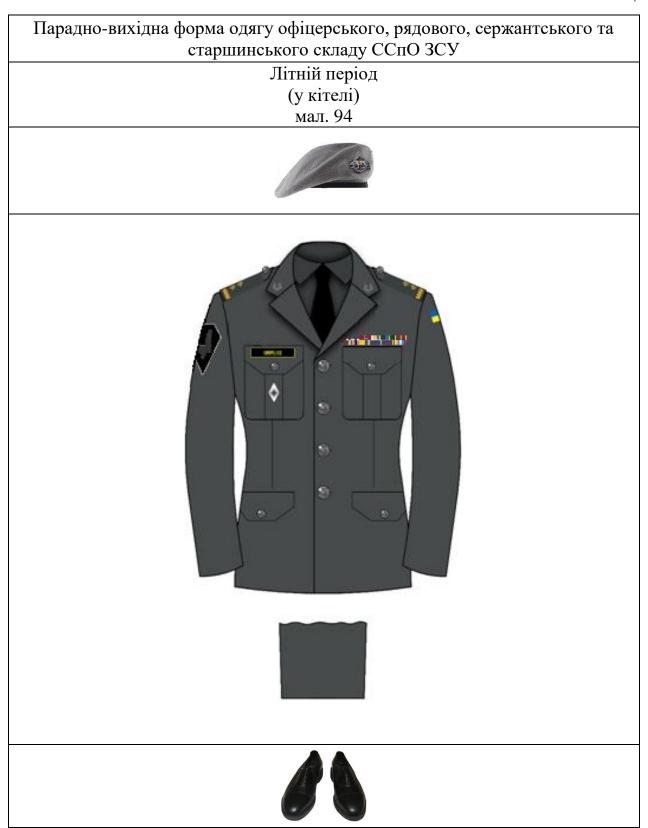

3. Форма одягу курсантів військових навчальних закладів (крім ВМС ЗСУ), військовослужбовців, сержантського, рядового складу і ліцеїстів

Таблиця 1 Парадна (парадно-вихідна) форма одягу

| Літня (мал. 182 додатка 1)            | Зимова (мал. 181 додатка 1)           |
|---------------------------------------|---------------------------------------|
| Кашкет, кітель і штани навипуск       | Шапка зимова повсякденна, пальто      |
| кольору, визначеного для відповідного | зимове, кітель і штани навипуск       |
| виду, роду військ ЗСУ, затвердженого  | кольору, визначеного для відповідного |
| Міністром оборони України, сорочка    | виду, роду військ ЗСУ, затвердженого  |
| білого (чорного у ССпО ЗСУ) кольору   | Міністром оборони України, сорочка    |
| з краваткою кольору основної          | білого (чорного у ССпО ЗСУ) кольору   |
| тканини, напівчеревики чорного        | з краваткою кольору основної          |
| кольору                               | тканини, напівчоботи (черевики)       |
|                                       | чорного кольору, рукавички чорного    |
|                                       | кольору, кашне білого кольору         |

Погони кольору, визначеного для виду ЗСУ, носять: на пальті зимовому, куртці зимовій, плащі демісезонному, кітелі, джемпері, сорочці кольору "тан", сорочці білого, чорного кольору (з коротким та довгим рукавом).