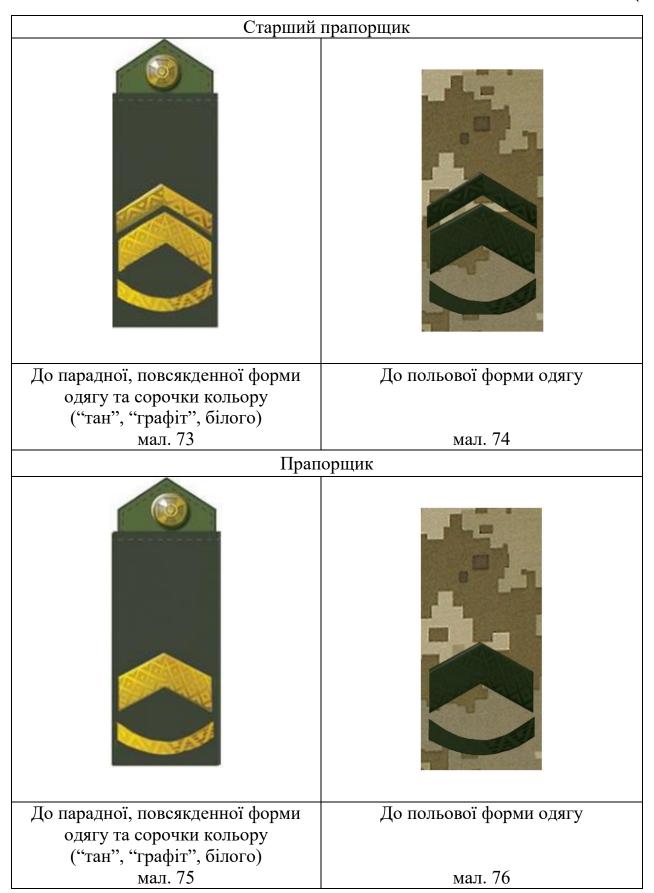

Погони кольору, визначеного для виду ЗСУ, носять: на пальті зимовому, куртці зимовій, плащі демісезонному, кітелі, джемпері, сорочці кольору "тан", сорочці білого, чорного кольору (з коротким та довгим рукавом).

Погони носять: на кітелі, сорочці, кітелі костюма літнього польового, куртці вітро-, вологозахисній зимовій.

Дозволяється носити за вказівкою начальника ліцею:

берет з літньою повсякденною формою одягу;

Погони чорного кольору військовослужбовці ВМС ЗСУ носять: на пальті, куртці зимовій повсякденній, куртці демісезонній повсякденній, кітелі, джемпері, сорочці кольору "тан" (з коротким та довгим рукавом), сорочці білого кольору (з коротким та довгим рукавом).