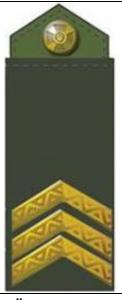

Погони кольору, визначеного для виду ЗСУ, носять: на пальті зимовому, куртці зимовій, плащі демісезонному, кітелі, джемпері, сорочці кольору "тан", сорочці білого, чорного кольору (з коротким та довгим рукавом).

На погонах носять знаки розрізнення відповідно до військового звання.

Довжина пальта 9–10 см від верхньої частини коліна.

Плащ демісезонний (куртку зимову) носять особи офіцерського, сержантського, старшинського і рядового складу, які проходять військову службу за контрактом, курсанти застебнутою на гудзики, крім верхнього, на правий бік з відгорнутими у вигляді лацканів бортами і поясом, а в холодну погоду дозволяється носити застебнутою на верхній гудзик.