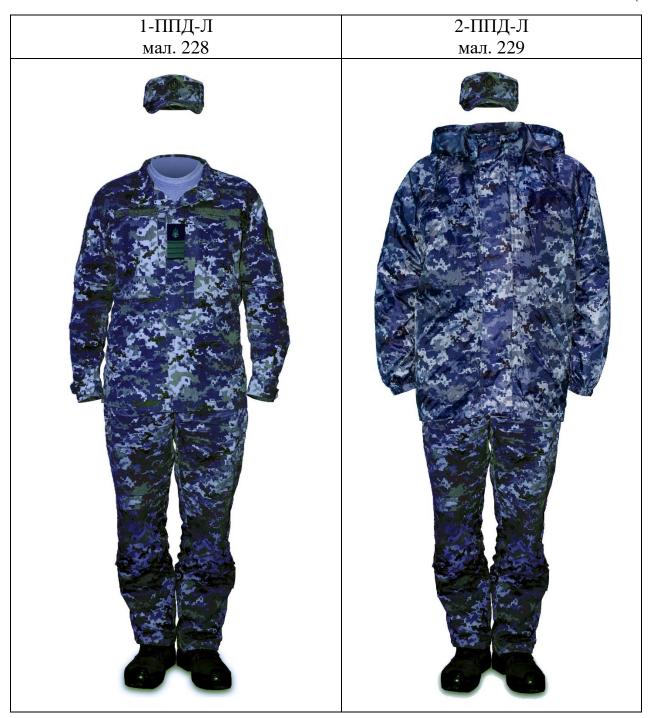

1. У пунктах постійної дислокації (далі – ППД) та під час виконання повсякденних завдань

1) 1-ППД-Л (літня) (мал. 214 додатка 1).

Погодні умови:

температура повітря: від 15° до 40°С;

опади: відсутні.

Шкарпетки літні (трекінгові); труси; фуфайка (з короткими рукавами); костюм літній польовий; кашкет польовий (кепі-бойове); черевики з високими берцями (демісезонні); ремінь брючний.

2) 2-ППД-Л (літня) (мал. 215 додатка 1).

Погодні умови:

температура повітря: від 15° до 40°С;

опади: дощ, вітер.

Шкарпетки літні (трекінгові); труси; фуфайка (з короткими рукавами); костюм літній польовий; костюм вітро-, вологозахисний демісезонний; кашкет польовий (кепі-бойове); черевики з високими берцями (демісезонні); ремінь брючний.