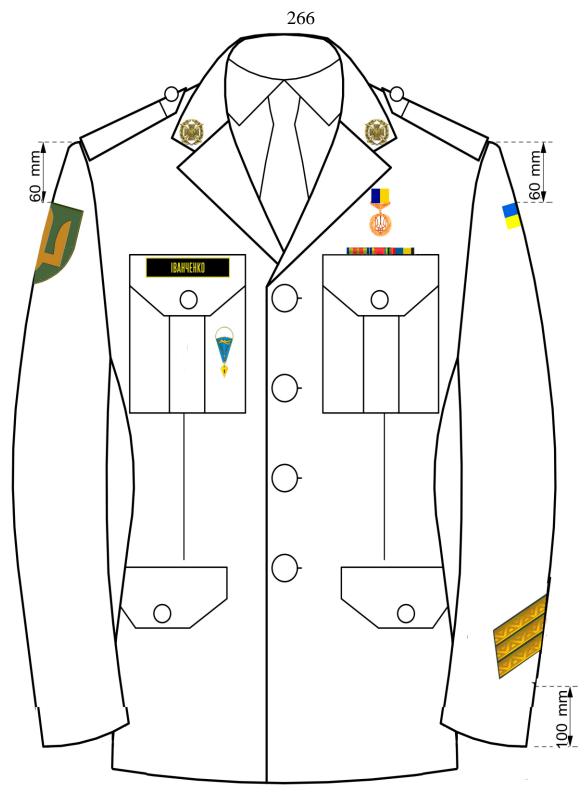

На лівій частині грудей розташовується нагрудний знак встановленого зразка (мал. 224, 228–230 додатка 2, мал. 12 додатка 3).

На правій частині грудей розташовується нагрудний знак встановленого зразка з прізвищем військовослужбовця (мал. 223, 225–227 додатка 2, мал. 12 додатка 3).

На центральній частині грудей розташовується ідентифікатор встановленого зразка, що відображає військове звання військовослужбовця.

На текстильній застібці, що розташована на верхній частині лівого рукава розміщується нарукавний знак встановленого зразка з нарукавною емблемою виду Збройних Сил України, роду військ або органу військового управління, якому підпорядковується військова частина (мал. 198–222 додатка 2, мал. 12 додатка 3).

На текстильній застібці, що розташована на верхній частині правого рукава, розміщується нарукавний знак встановленого зразка з нарукавною емблемою військової частини.

Для курсантів військових навчальних закладів, замість нарукавної емблеми підпорядкованості, на лівому рукаві розташовується нарукавний знак розрізнення за курсами навчання (мал. 271–275 додатка 2, мал. 12 додатка 3).