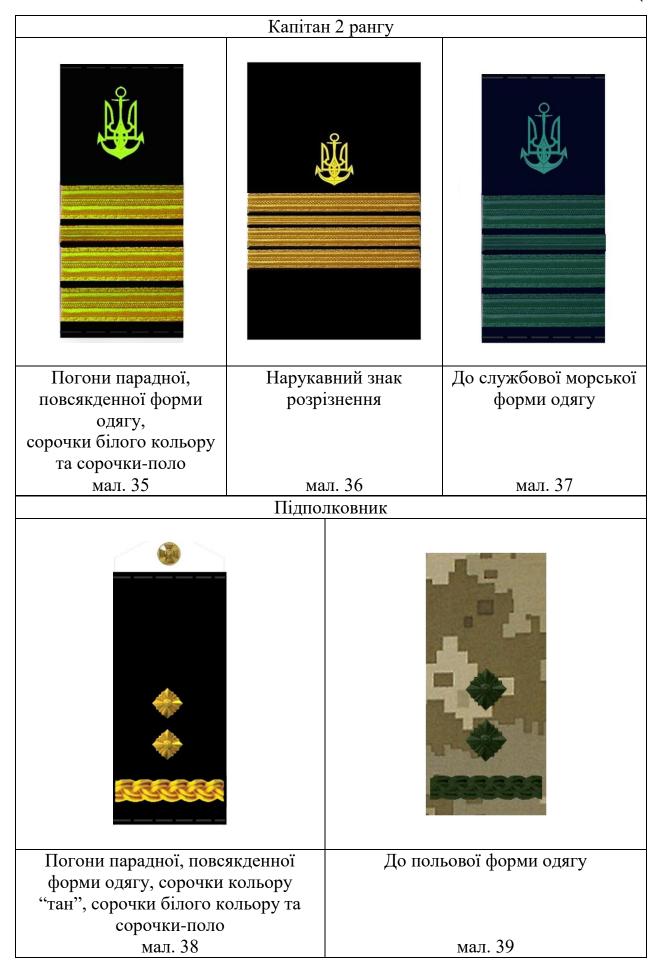

8. Форма одягу офіцерського і старшинського складу (у корабельному званні "головний корабельний старшина" і вище) військовослужбовців ВМС ЗСУ

Таблиця 1

## Парадна форма одягу

| Літня (мал. 140, 152 додатка 1) | Зимова (мал. 139, 151 додатка 1)          |
|---------------------------------|-------------------------------------------|
| Кашкет, тужурка (кітель)        | Шапка зимова повсякденна, пальто зимове,  |
| однобортна і штани навипуск     | тужурка і штани навипуск кольору,         |
| білого кольору, напівчеревики   | визначеного для відповідного виду, роду   |
| білого кольору                  | військ ЗСУ, затвердженого Міністром       |
|                                 | оборони України, сорочка білого кольору з |
|                                 | краваткою чорного кольору, напівчоботи    |
|                                 | (черевики) чорного кольору, рукавиці      |
|                                 | чорного кольору, кашне білого кольору     |

# Парадно-вихідна форма одягу

| Літня (мал. 141, 153 додатка 1) | Зимова (мал. 139, 151 додатка 1)          |
|---------------------------------|-------------------------------------------|
| Кашкет, тужурка і штани         | Шапка зимова повсякденна, пальто зимове,  |
| навипуск кольору, визначеного   | тужурка і штани навипуск кольору,         |
| для відповідного виду, роду     | визначеного для відповідного виду, роду   |
| військ ЗСУ, затвердженого       | військ ЗСУ, затвердженого Міністром       |
| Міністром оборони України,      | оборони України, сорочка білого кольору з |
| сорочка білого кольору з        | краваткою чорного кольору, напівчоботи    |
| краваткою чорного кольору,      | (черевики) чорного кольору, рукавиці      |
| напівчеревики чорного кольору   | чорного кольору, кашне білого кольору     |

# Повсякденна форма одяг

| Літня               | Демісезонна             | Зимова                    |  |
|---------------------|-------------------------|---------------------------|--|
| (мал. 147, 158      | (мал. 146, 157          | (мал. 145, 156            |  |
| додатка 1)          | додатка 1)              | додатка 1)                |  |
| Кашкет, куртка і    | Кашкет, берет, плащ     | Шапка зимова, куртка      |  |
| штани чорного       | демісезонний, тужурка і | зимова, тужурка і штани   |  |
| кольору, навипуск,  | штани чорного кольору,  | чорного кольору навипуск, |  |
| сорочка білого      | навипуск сорочка білого | сорочка білого кольору з  |  |
| кольору з краваткою | кольору з краваткою     | краваткою чорного         |  |
| чорного кольору,    | чорного кольору,        | кольору, напівчоботи      |  |
| напівчеревики       | напівчоботи             | (черевики) чорного        |  |
| чорного кольору     | (напівчеревики) чорного | кольору, рукавиці чорного |  |
|                     | кольору, рукавиці       | кольору та кашне чорного  |  |
|                     | чорного кольору         | кольору                   |  |