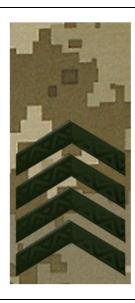

Погони носять: на кітелі, сорочці, кітелі костюма літнього польового, куртці вітро-, вологозахисній зимовій.

Дозволяється носити за вказівкою начальника ліцею:

берет з літньою повсякденною формою одягу;

Погони чорного кольору військовослужбовці ВМС ЗСУ носять: на пальті, куртці зимовій повсякденній, куртці демісезонній повсякденній, кітелі, джемпері, сорочці кольору "тан" (з коротким та довгим рукавом), сорочці білого кольору (з коротким та довгим рукавом).