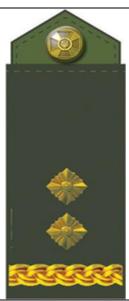

Таблиця 1 Парадна (парадно-вихідна) форма одягу

| Літня                                     | Зимова                                    |
|-------------------------------------------|-------------------------------------------|
| (мал. 2, 3, 5, 6, 16, 17, 27, 28, 38, 39, | (мал.1, 4, 15, 26, 37, 48, 59, 70, 81, 92 |
| 49, 50, 60, 61, 71, 72, 82, 83, 93, 94    | додатка 1)                                |
| додатка 1)                                |                                           |
| Кашкет (берет), кітель і штани            | Шапка зимова повсякденна, пальто          |
| навипуск кольору, визначеного для         | зимове, кітель і штани навипуск кольору,  |
| відповідного виду, роду військ            | визначеного для відповідного виду, роду   |
| ЗСУ, затвердженого Міністром              | військ ЗСУ, затвердженого Міністром       |
| оборони України, сорочка білого           | оборони України, сорочка білого (чорного  |
| (чорного у ССпО ЗСУ) кольору з            | у ССпО ЗСУ) кольору з краваткою           |
| краваткою кольору основної                | кольору основної тканини, черевики        |
| тканини, напівчеревики чорного            | чорного кольору, рукавиці чорного         |
| кольору                                   | кольору (чорного для                      |
|                                           | військовослужбовців ВМС ЗСУ та ССпО       |
|                                           | ЗСУ), кашне білого кольору                |
|                                           |                                           |

Погони кольору, визначеного для виду ЗСУ, носять: на пальті зимовому, куртці зимовій, плащі демісезонному, кітелі, джемпері, сорочці кольору "тан", сорочці білого, чорного кольору (з коротким та довгим рукавом).