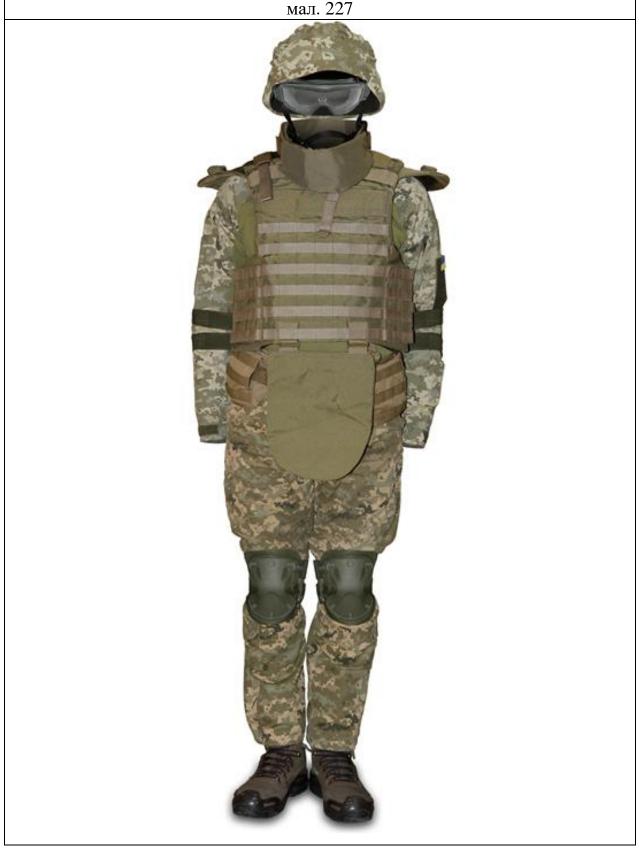

Костюм вітро-, вологозахисний демісезонний або куртка костюма вітро-, вологозахисного демісезонного одягаються поверх костюма літнього польового або сорочки бойової, при цьому штани не заправляються в черевики, низ штанин повинен бути стягнутий технічним шнуром. Бронежилет модульний захисний балістичний та ремінь розвантажувальний тактичний захисний одягаються поверх куртки костюма вітро-, вологозахисного демісезонного.

Костюм вітро-, вологозахисний демісезонний або куртка костюма вітро-, вологозахисного демісезонного одягаються поверх костюма літнього польового, при цьому штани не заправляються в черевики, низ штанин повинен стягнутий технічним шнуром. Бронежилет модульний захисний балістичний та ремінь розвантажувальний тактичний захисний одягаються поверх куртки костюма вітро-, вологозахисного демісезонного. У разі опадів великої інтенсивності або різкого зниження температури костюм вітро-, вологозахисний демісезонний одягається поверх костюма літнього польового або інших шарів одягу.

бути стягнутий технічним шнуром. Бронежилет модульний захисний балістичний та ремінь розвантажувальний тактичний захисний одягаються поверх куртки костюма вітро-, вологозахисного демісезонного. У разі опадів великої інтенсивності або різкого зниження температури костюм вітро-, вологозахисний демісезонний одягається поверх костюма літнього польового або інших шарів одягу.

Сорочка бойова використовується виключно у разі носіння бронежилета модульного захисного балістичного і повинна бути заправлена в штани костюма літнього польового.

Всім категоріям військовослужбовців під час бойових та навчальнобойових завдань дозволяється носіння бороди та вусів за умови, що вони мають відповідати вимогам гігієни і не заважати використанню засобів індивідуального захисту та носінню спорядження.