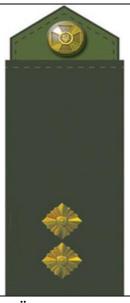

Військовослужбовці шапку зимову повсякденну, кашкет (крім польового) носять із знаком на кашкет золотистого кольору визначеного зразка (мал. 266–268 додатка 2).

На беретах військовослужбовці ЗСУ носять беретний знак відповідно виду та роду військ (мал. 250, 251, 253–265 додатка 2).

На пілотках військовослужбовці ЗСУ носять знак відповідно до виду та роду військ (мал. 252, 254 додатка 2).

Кашкет польовий (кепі-бойове) усі військовослужбовці носять з нашивною кокардою захисного кольору (мал. 269 додатка 2).