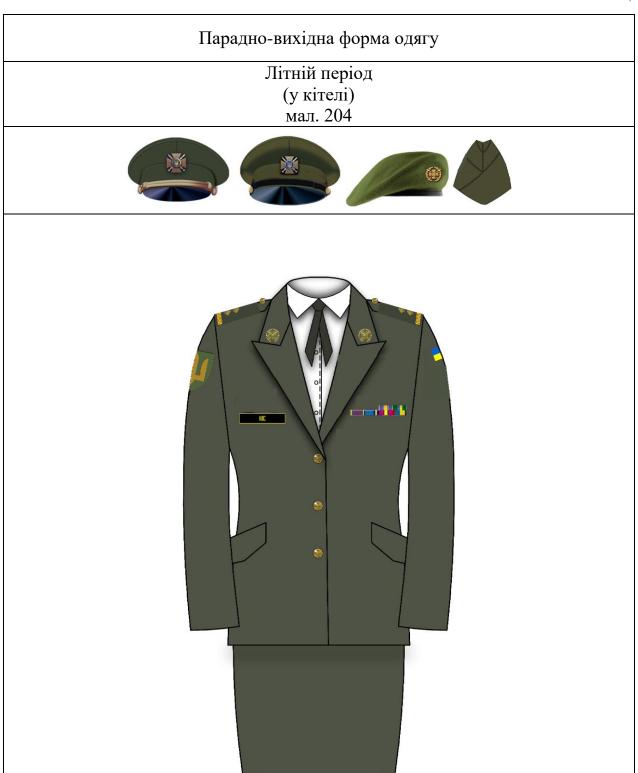

# 2. Форма одягу військовослужбовців-жінок

Таблиця 1 Парадна (парадно-вихідна) форма одягу

Таблиця 2

| Літня (мал. 203, 204 додатка 1)      | Зимова (мал. 202 додатка 1)          |
|--------------------------------------|--------------------------------------|
| Кашкет (берет), кітель жіночий і     | Шапка зимова повсякденна, пальто     |
| спідниця кольору, визначеного для    | зимове, кітель жіночий і спідниця    |
| відповідного виду, роду військ ЗСУ,  | кольору визначеного для відповідного |
| затвердженого Міністром оборони      | виду, роду військ ЗСУ, затвердженого |
| України, сорочка білого (чорного у   | Міністром оборони України, сорочка   |
| ССпО ЗСУ) кольору, краватка-стрічка  | білого (чорного у ССпО ЗСУ) кольору, |
| кольору основної тканини, взуття     | краватка-стрічка кольору основної    |
| встановленого зразка чорного кольору | тканини, взуття встановленого зразка |
|                                      | чорного кольору, рукавички чорного   |
|                                      | кольору, кашне білого кольору        |

Повсякденна форма одягу

| Літня (мал. 209      | Демісезонна (мал. 208    | Зимора (ман. 207          |
|----------------------|--------------------------|---------------------------|
| `                    |                          | 1                         |
|                      |                          | додатка 1)                |
| · ·                  | Берет (пілотка в авіації |                           |
| СВ ЗСУ, ПС ЗСУ та    | СВ ЗСУ, ПС ЗСУ та        | зимова, куртка і штани    |
| ВДВ ЗСУ), куртка і   | ВДВ ЗСУ), плащ           | навипуск кольору,         |
| спідниця кольору,    | демісезонний, куртка і   | визначеного для           |
| визначеного для      | штани навипуск (або      | відповідного виду, роду   |
| відповідного виду,   | спідниця) кольору,       | військ ЗСУ, затвердженого |
| роду військ ЗСУ,     | визначеного для          | Міністром оборони         |
| затвердженого        | відповідного виду, роду  |                           |
| Міністром оборони    | військ ЗСУ,              | "тан", краватка-стрічка   |
| України, сорочка     | затвердженого            | кольору основної тканини, |
| кольору "тан",       | Міністром оборони        | взуття встановленого      |
| краватка-стрічка     | України, сорочка         | зразка чорного кольору,   |
| кольору основної     | кольору "тан", краватка- | рукавички чорного         |
| тканини, взуття      | стрічка кольору основної | кольору та кашне кольору, |
| встановленого зразка | тканини, взуття          | визначеного для           |
| чорного кольору      | встановленого зразка     | відповідного виду, роду   |
|                      | чорного кольору,         | військ ЗСУ, затвердженого |
|                      | рукавички чорного        | Міністром оборони         |
|                      | кольору                  | України                   |