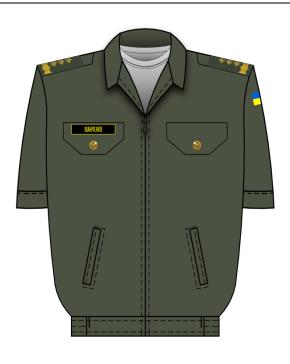

сорочку білого або чорного кольору з довгими рукавами, з погонами і краваткою (краваткою-стрічкою для військовослужбовців-жінок) (мал. 7, 18, 29, 40, 51, 62, 73, 84, 95, 183, 205 додатка 1) та сорочку білого або чорного кольору з короткими рукавами, з погонами і краваткою (краваткою-стрічкою для військовослужбовців-жінок) та без краватки, без кітеля з літньою парадною (парадно-вихідною) формою одягу (мал. 8, 19, 30, 41, 52, 63, 74, 85, 96, 206 додатка 1);