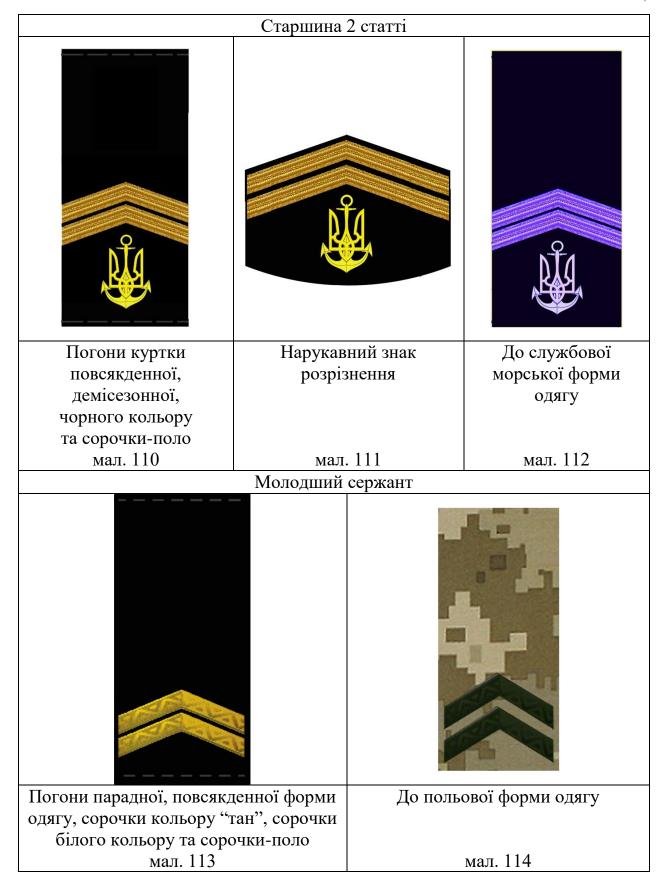

9. Форма одягу осіб сержантського та рядового складу берегового компонента ВМС ЗСУ

Таблиця 1

# Парадна форма одягу

| Літня (мал. 163 додатка 1)            | Зимова (мал. 162 додатка 1)           |
|---------------------------------------|---------------------------------------|
| Кашкет, берет відповідного кольору    | Шапка зимова повсякденна, пальто      |
| або пілотка чорного кольору, кітель і | зимове, кітель і штани навипуск       |
| штани навипуск кольору, визначеного   | кольору, визначеного для відповідного |
| для відповідного виду, роду військ    | виду, роду військ ЗСУ, затвердженого  |
| ЗСУ, затвердженого Міністром          | Міністром оборони України, сорочка    |
| оборони України, напівчеревики        | білого кольору з краваткою чорного    |
| чорного кольору                       | кольору, напівчоботи (черевики)       |
|                                       | чорного кольору, рукавиці чорного     |
|                                       | кольору, кашне білого кольору         |

## Таблиця 2

## Парадно-вихідна форма одягу

| Літня (мал. 164 додатка 1)            | Зимова (мал. 162 додатка 1)           |
|---------------------------------------|---------------------------------------|
| 1                                     | 2                                     |
| Кашкет, берет встановленого кольору   | Шапка зимова повсякденна, пальто      |
| або пілотка чорного кольору, кітель і | зимове, кітель і штани навипуск       |
| штани навипуск кольору, визначеного   | кольору, визначеного для відповідного |
| для відповідного виду, роду військ    | виду, роду військ ЗСУ, затвердженого  |

| <del>-</del>                         |                                    |
|--------------------------------------|------------------------------------|
| 1                                    | 2                                  |
| ЗСУ, затвердженого Міністром         | Міністром оборони України, сорочка |
| оборони України, сорочка білого      | білого кольору з краваткою чорного |
| кольору з краваткою чорного кольору, | кольору, напівчоботи (черевики)    |
| напівчеревики чорного кольору        | чорного кольору, рукавиці чорного  |
|                                      | кольору, кашне білого кольору      |

Таблиця 3 Повсякденна форма одягу

| Літня (мал. 169 Демісезонна (мал. 168 |                         | Зимова (мал. 167        |
|---------------------------------------|-------------------------|-------------------------|
| додатка 1)                            |                         |                         |
| Берет встановленого                   | Берет встановленого     | Шапка зимова, куртка    |
| кольору або пілотка                   | кольору або пілотка     | зимова, куртка і штани  |
| чорного кольору, куртка               | чорного кольору, плащ   | навипуск кольору,       |
| і штани навипуск                      | демісезонний, куртка і  | визначеного для         |
| кольору, визначеного для              | штани навипуск кольору, | відповідного виду, роду |
| відповідного виду, роду               | визначеного для         | військ ЗСУ,             |
| військ ЗСУ,                           | відповідного виду, роду | затвердженого           |
| затвердженого                         | військ ЗСУ,             | Міністром оборони       |
| Міністром оборони                     | затвердженого           | України, сорочка        |
| України, сорочка                      | Міністром оборони       | кольору "тан" з         |
| кольору "тан" з                       | України, сорочка        | краваткою чорного       |
| краваткою чорного                     | кольору "тан" з         | кольору, напівчоботи    |
| кольору, напівчеревики                | краваткою чорного       | (черевики) чорного      |
| чорного кольору                       | кольору, напівчоботи    | кольору, рукавиці       |
|                                       | (напівчеревики) чорного | чорного кольору та      |
|                                       | кольору, рукавиці       | кашне чорного кольору   |
|                                       | чорного кольору         |                         |