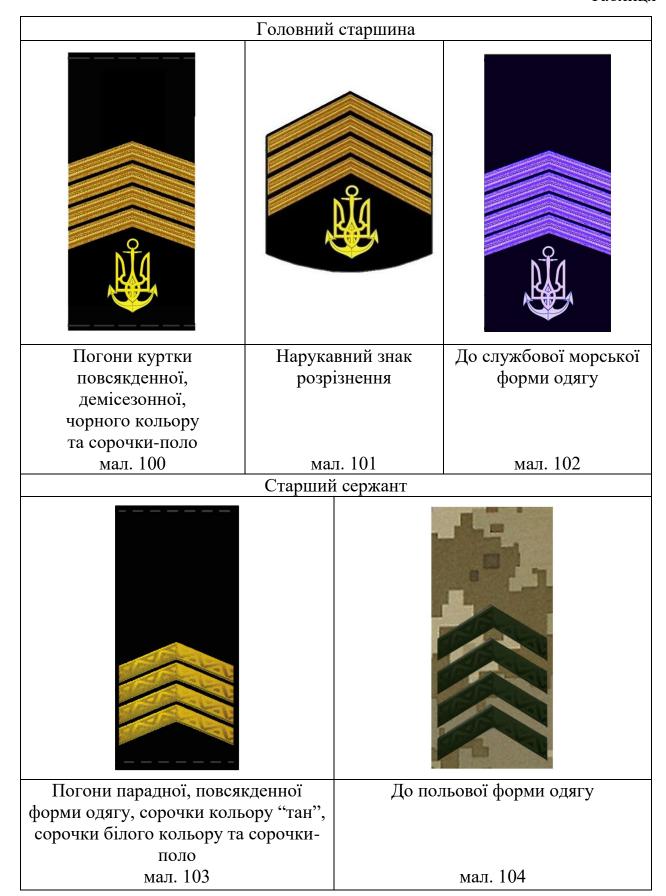

10. Форма одягу осіб старшинського (у корабельному званні до "головний старшина" включно) та рядового складу ВМС ЗСУ

Таблиця 1

# Парадна форма одягу

| Літня (мал. 174 додатка 1)         | Зимова (мал. 173 додатка 1)        |
|------------------------------------|------------------------------------|
| Кашкет-безкозирка, форменка білого | Шапка зимова повсякденна, бушлат,  |
| кольору і штани, білого кольору    | фланелівка чорного кольору і штани |
| навипуск, футболка білого кольору, | навипуск чорного кольору,          |
| напівчеревики чорного кольору      | напівчоботи (черевики) чорного     |
|                                    | кольору, рукавиці чорного кольору  |

## Парадно-вихідна форма одягу

| Літня (мал. 175 додатка 1)         | Зимова (мал. 173 додатка 1)        |
|------------------------------------|------------------------------------|
| Кашкет-безкозирка, форменка білого | Шапка зимова повсякденна, бушлат,  |
| кольору і штани навипуск чорного   | фланелівка чорного кольору і штани |
| кольору, футболка білого кольору,  | навипуск чорного кольору,          |
| напівчеревики чорного кольору      | напівчоботи (черевики) чорного     |
|                                    | кольору, рукавиці чорного кольору  |

Таблиця 3

## Повсякденна форма одягу

| Літня (мал. 179          | Демісезонна (мал. 178   | Зимова (мал. 177         |  |
|--------------------------|-------------------------|--------------------------|--|
| додатка 1)               | додатка 1)              | додатка 1)               |  |
| Кашкет-безкозирка,       | Кашкет-безкозирка або   | Шапка зимова, куртка     |  |
| форменка білого кольору  | берет встановленого     | зимова, фланелівка       |  |
| і штани навипуск         | кольору, плащ           | чорного кольору і штани, |  |
| чорного кольору,         | демісезонна, фланелівка | чорного кольору,         |  |
| футболка білого кольору, | чорного кольору і штани | навипуск, напівчоботи    |  |
| напівчеревики чорного    | чорного кольору         | (черевики) чорного       |  |
| кольору                  | навипуск, напівчоботи   | кольору, рукавиці        |  |
|                          | (напівчеревики) чорного | чорного кольору та       |  |
|                          | кольору, рукавиці       | кашне чорного кольору    |  |
|                          | чорного кольору         |                          |  |