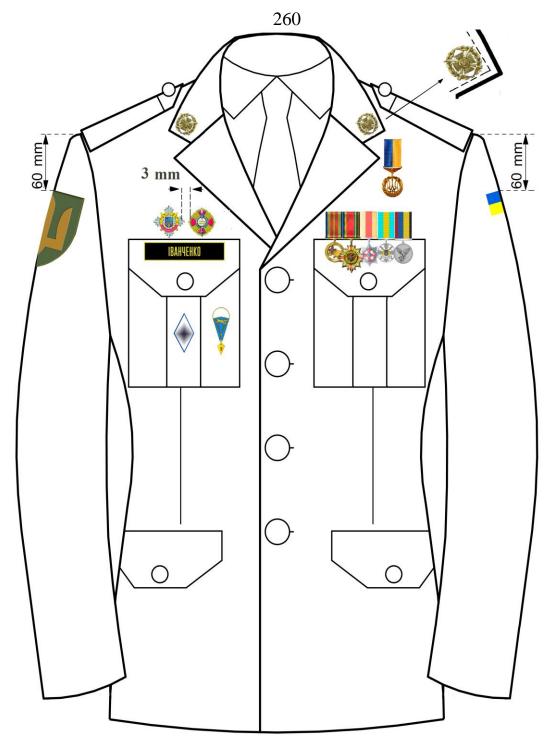

Центр знака повинен знаходитися над переніссям в місці, передбаченому конструкцією. На шапці зимовій повсякденній знак знаходиться на відстані 15 мм від верхньої оздоблювальної строчки до початку знака.

Центр знака на пілотці повинен знаходитись на лівому боці в центрі на відстані 20 мм від переднього краю до початку знака.

Беретний знак розміщують зліва від центру на місці внутрішнього клапана для кріплення беретного знака, на відстані 2 мм від верхнього краю оздоблювальної строчки до нижнього краю знака. Центр знака повинен знаходитися над лівим оком.