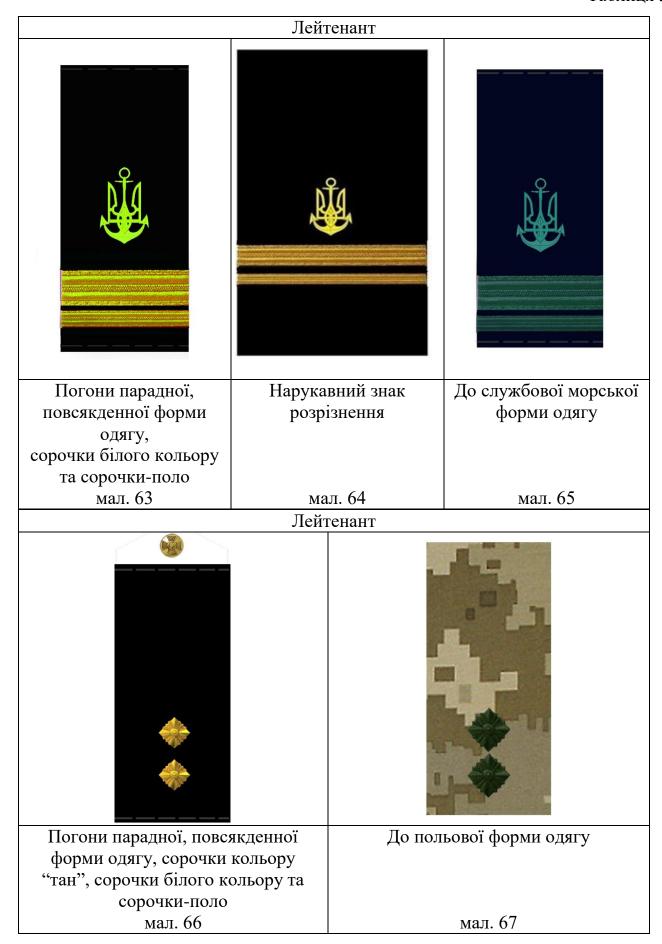

Погони кольору, визначеного для виду ЗСУ, носять: на пальті зимовому, куртці зимовій, плащі демісезонному, кітелі, джемпері, сорочці кольору "тан", сорочці білого, чорного кольору (з коротким та довгим рукавом).

сорочку білого або чорного кольору з довгими рукавами, з погонами і краваткою (краваткою-стрічкою для військовослужбовців-жінок) (мал. 7, 18, 29, 40, 51, 62, 73, 84, 95, 183, 205 додатка 1) та сорочку білого або чорного кольору з короткими рукавами, з погонами і краваткою (краваткою-стрічкою для військовослужбовців-жінок) та без краватки, без кітеля з літньою парадною (парадно-вихідною) формою одягу (мал. 8, 19, 30, 41, 52, 63, 74, 85, 96, 206 додатка 1);