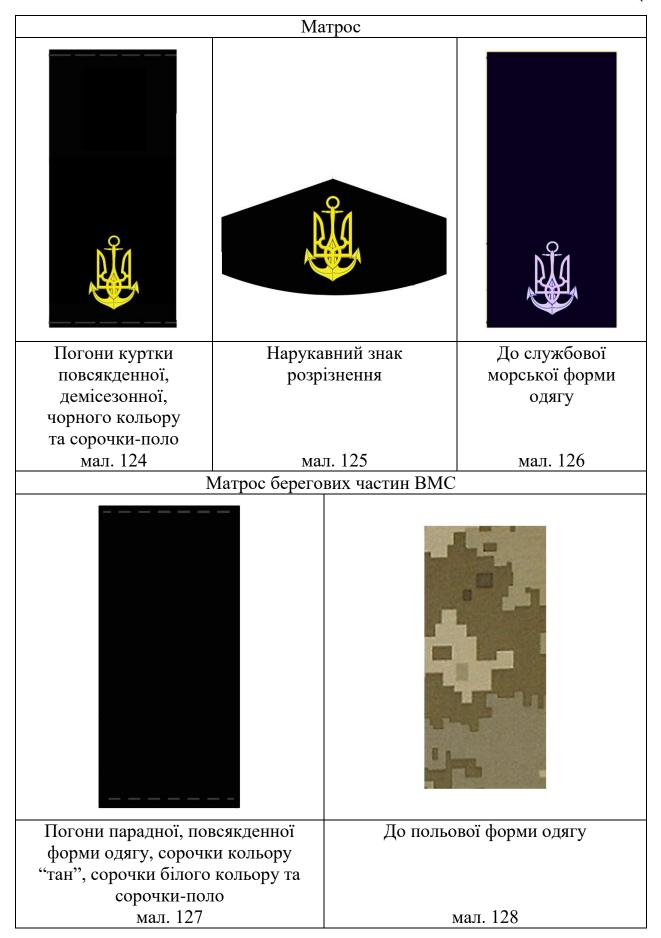

Таблиця 1 Парадна (парадно-вихідна) форма одягу

| Літня                                     | Зимова                                    |
|-------------------------------------------|-------------------------------------------|
| (мал. 2, 3, 5, 6, 16, 17, 27, 28, 38, 39, | (мал.1, 4, 15, 26, 37, 48, 59, 70, 81, 92 |
| 49, 50, 60, 61, 71, 72, 82, 83, 93, 94    | додатка 1)                                |
| додатка 1)                                |                                           |
| Кашкет (берет), кітель і штани            | Шапка зимова повсякденна, пальто          |
| навипуск кольору, визначеного для         | зимове, кітель і штани навипуск кольору,  |
| відповідного виду, роду військ            | визначеного для відповідного виду, роду   |
| ЗСУ, затвердженого Міністром              | військ ЗСУ, затвердженого Міністром       |
| оборони України, сорочка білого           | оборони України, сорочка білого (чорного  |
| (чорного у ССпО ЗСУ) кольору з            | у ССпО ЗСУ) кольору з краваткою           |
| краваткою кольору основної                | кольору основної тканини, черевики        |
| тканини, напівчеревики чорного            | чорного кольору, рукавиці чорного         |
| кольору                                   | кольору (чорного для                      |
|                                           | військовослужбовців ВМС ЗСУ та ССпО       |
|                                           | ЗСУ), кашне білого кольору                |
|                                           |                                           |

# Повсякденна форма одягу

| Літня                     | Демісезонна               | Зимова                       |
|---------------------------|---------------------------|------------------------------|
| (мал. 11, 22, 33, 44, 55, | (мал. 10, 21, 32, 43, 54, | (мал. 9, 20, 31, 42, 53, 64, |
| 66, 77, 88, 99            | 65, 76, 87, 98            | 75, 86, 97                   |
| додатка 1)                | додатка 1)                | додатка 1)                   |
| Берет (пілотка в авіації  | Берет (пілотка в авіації  | Шапка зимова, куртка         |
| СВ ЗСУ, ПС ЗСУ та         | СВ ЗСУ, ПС ЗСУ та         | зимова, куртка і штани       |
| ВДВ ЗСУ) куртка і         | ВДВ ЗСУ), плащ            | навипуск кольору,            |
| штани навипуск            | демісезонний, куртка і    | визначеного для              |
| кольору, визначеного      | штани навипуск кольору,   | відповідного виду, роду      |
| для відповідного виду,    | визначеного для           | військ ЗСУ, затвердженого    |
| роду військ ЗСУ,          | відповідного виду, роду   | Міністром оборони            |
| затвердженого             | військ ЗСУ,               | України, сорочка кольору     |
| Міністром оборони         | затвердженого             | "тан" з краваткою кольору    |
| України, сорочка          | Міністром оборони         | основної тканини,            |
| кольору "тан" з           | України, сорочка          | напівчоботи (черевики)       |
| краваткою кольору         | кольору "тан" з           | чорного кольору, рукавиці    |
| основної тканини,         | краваткою кольору         | чорного кольору та кашне     |
| напівчеревики чорного     | основної тканини,         | кольору, визначеного для     |
| кольору                   | черевики або              | відповідного виду, роду      |
|                           | напівчеревики чорного     | військ ЗСУ, затвердженого    |
|                           | кольору, рукавиці         | Міністром оборони            |
|                           | чорного кольору           | України                      |