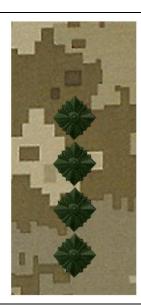

На погонах носять знаки розрізнення відповідно до військового звання.

Довжина пальта 9–10 см від верхньої частини коліна.

Плащ демісезонний (куртку зимову) носять особи офіцерського, сержантського, старшинського і рядового складу, які проходять військову службу за контрактом, курсанти застебнутою на гудзики, крім верхнього, на правий бік з відгорнутими у вигляді лацканів бортами і поясом, а в холодну погоду дозволяється носити застебнутою на верхній гудзик.