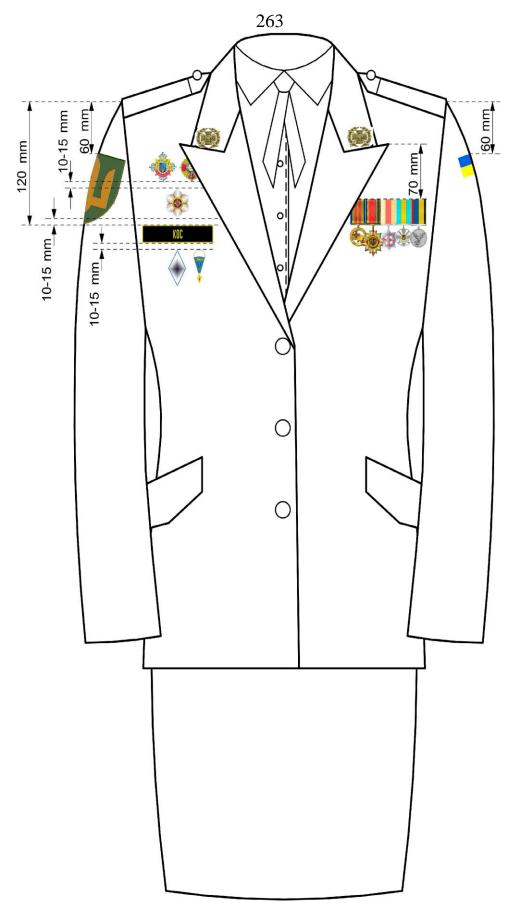

Центр знака повинен знаходитися над переніссям в місці, передбаченому конструкцією. На шапці зимовій повсякденній знак знаходиться на відстані 15 мм від верхньої оздоблювальної строчки до початку знака.

Центр знака на пілотці повинен знаходитись на лівому боці в центрі на відстані 20 мм від переднього краю до початку знака.

Беретний знак розміщують зліва від центру на місці внутрішнього клапана для кріплення беретного знака, на відстані 2 мм від верхнього краю оздоблювальної строчки до нижнього краю знака. Центр знака повинен знаходитися над лівим оком.