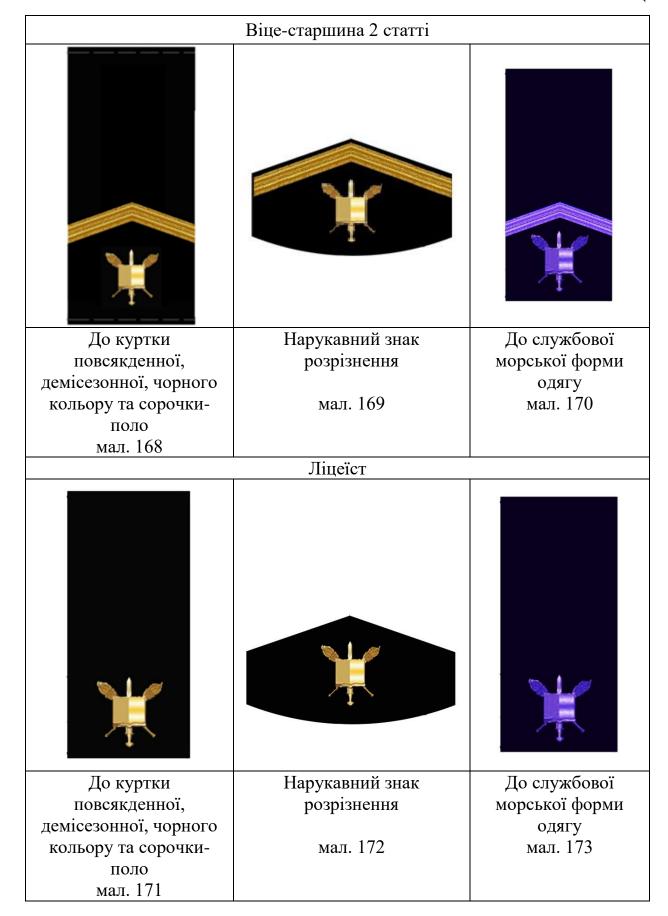

|
| поло                                      |                        |                |
| мал. 162                                  | мал. 163               | мал. 164       |
|                                           | Віце-старшина 1 статті |                |
|                                           |                        |                |
| До куртки                                 | Нарукавний знак        | До службової   |
| повсякденної,                             | розрізнення            | морської форми |
| демісезонної, чорного кольору та сорочки- |                        | одягу          |
| поло                                      |                        |                |
| мал. 165                                  | мал. 166               | мал. 167       |



# 235 Емблеми на комір парадної та повсякденної форми одягу Збройних Сил України

| №<br>3/П | Приналежність                              | Емблема  |
|----------|--------------------------------------------|----------|
| 1        | 2                                          | 3        |
| 1        | Загальновійськова                          | мал. 174 |
| 2        | Повітряні Сили (льотний склад)             | мал. 175 |
| 3        | Військово-Морські Сили                     | мал. 176 |
| 4        | Високомобільні десантні<br>війська         | мал. 177 |
| 5        | Сили спеціальних операцій                  | мал. 178 |
| 6        | Частини та підрозділи Тилу та<br>Озброєння | мал. 179 |
| 7        | Механізовані війська                       | мал. 180 |

|    |