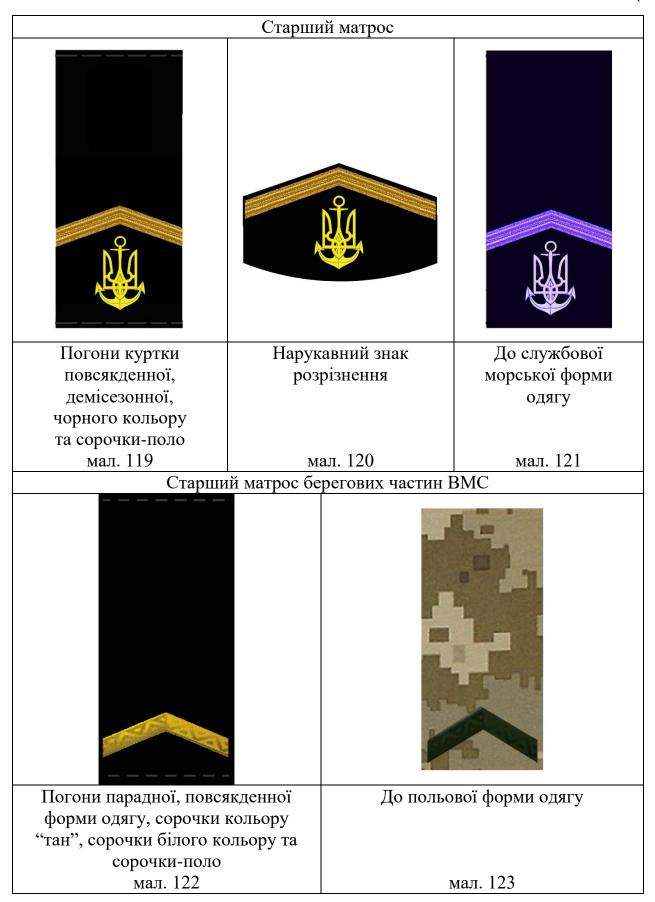

10. Форма одягу осіб старшинського (у корабельному званні до "головний старшина" включно) та рядового складу ВМС ЗСУ

Таблиця 1

# Парадна форма одягу

| Літня (мал. 174 додатка 1)         | Зимова (мал. 173 додатка 1)        |
|------------------------------------|------------------------------------|
| Кашкет-безкозирка, форменка білого | Шапка зимова повсякденна, бушлат,  |
| кольору і штани, білого кольору    | фланелівка чорного кольору і штани |
| навипуск, футболка білого кольору, | навипуск чорного кольору,          |
| напівчеревики чорного кольору      | напівчоботи (черевики) чорного     |
|                                    | кольору, рукавиці чорного кольору  |

## Парадно-вихідна форма одягу

| Літня (мал. 175 додатка 1)         | Зимова (мал. 173 додатка 1)        |
|------------------------------------|------------------------------------|
| Кашкет-безкозирка, форменка білого | Шапка зимова повсякденна, бушлат,  |
| кольору і штани навипуск чорного   | фланелівка чорного кольору і штани |
| кольору, футболка білого кольору,  | навипуск чорного кольору,          |
| напівчеревики чорного кольору      | напівчоботи (черевики) чорного     |
|                                    | кольору, рукавиці чорного кольору  |

Таблиця 3

## Повсякденна форма одягу

| Літня (мал. 179          | Демісезонна (мал. 178   | Зимова (мал. 177         |  |
|--------------------------|-------------------------|--------------------------|--|
| додатка 1)               | додатка 1)              | додатка 1)               |  |
| Кашкет-безкозирка,       | Кашкет-безкозирка або   | Шапка зимова, куртка     |  |
| форменка білого кольору  | берет встановленого     | зимова, фланелівка       |  |
| і штани навипуск         | кольору, плащ           | чорного кольору і штани, |  |
| чорного кольору,         | демісезонна, фланелівка | чорного кольору,         |  |
| футболка білого кольору, | чорного кольору і штани | навипуск, напівчоботи    |  |
| напівчеревики чорного    | чорного кольору         | (черевики) чорного       |  |
| кольору                  | навипуск, напівчоботи   | кольору, рукавиці        |  |
|                          | (напівчеревики) чорного | чорного кольору та       |  |
|                          | кольору, рукавиці       | кашне чорного кольору    |  |
|                          | чорного кольору         |                          |  |