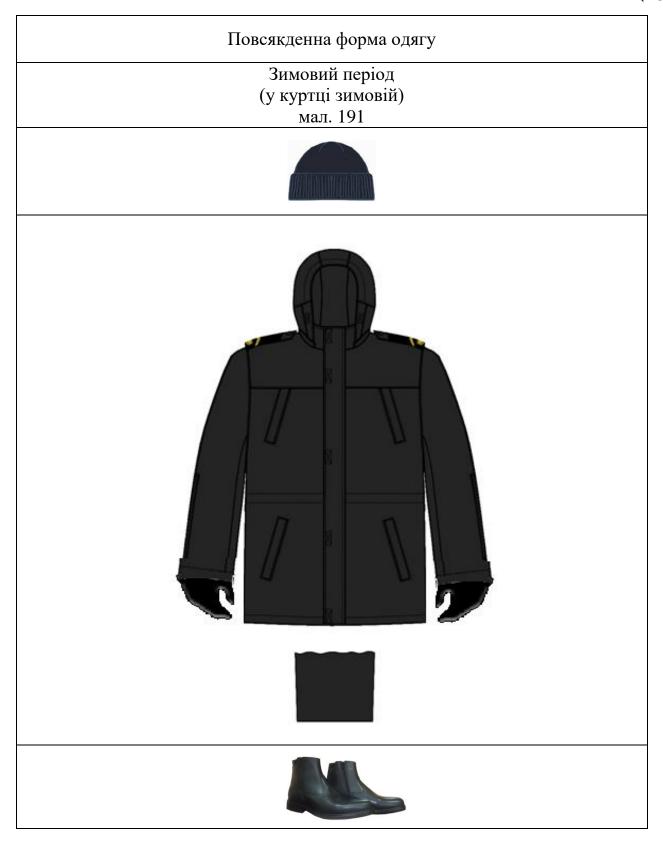

#### Повсякденна форма одягу

| Літня (мал. 192 додатка 1)         | Зимова (мал. 191 додатка 1)         |
|------------------------------------|-------------------------------------|
| Кашкет-безкозирка, форменка білого | Шапка зимова, куртка зимова,        |
| кольору і брюки навипуск чорного   | фланелівка чорного кольору і брюки, |
| кольору, футболка білого кольору,  | чорного кольору, навипуск,          |
| напівчеревики чорного кольору      | напівчоботи (черевики) чорного      |
|                                    | кольору, рукавиці чорного кольору   |