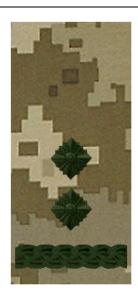

1. У пунктах постійної дислокації (далі – ППД) та під час виконання повсякденних завдань

1) 1-ППД-Л (літня) (мал. 214 додатка 1).

Погодні умови:

температура повітря: від 15° до 40°С;

опади: відсутні.

Шкарпетки літні (трекінгові); труси; фуфайка (з короткими рукавами); костюм літній польовий; кашкет польовий (кепі-бойове); черевики з високими берцями (демісезонні); ремінь брючний.

Усі види польової (морської службової) форми одягу, що може використовуватися як верхній одяг, мають текстильні застібки ("петлі") для кріплення знаків розрізнення, тактичних шевронів та ідентифікаторів національної приналежності.

У разі відсутності текстильних застібок на окремих видах польової уніформи (сорочка бойова, костюм вітро-, вологозахисний демісезонний, сорочка (з короткими рукавами)-поло, куртка костюма-утеплювача) використовуються лише ті знаки розрізнення, тактичні шеврони та ідентифікатори національної приналежності, для яких передбачено місце кріплення.