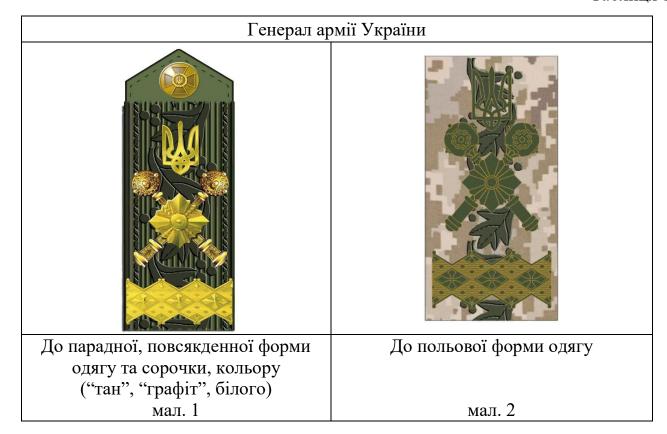

Для осіб військового звання генерал армії України на козирку шапки зимової повсякденної та кашкета повинен міститись гаптований орнамент встановленого зразка у вигляді чотирьох зустрічних гірлянд з дубового листя. На шапці зимовій повсякденній та кашкеті повинен міститись гаптований позумент.