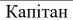

На погонах носять знаки розрізнення відповідно до військового звання.

Довжина пальта 9–10 см від верхньої частини коліна.

Плащ демісезонний (куртку зимову) носять особи офіцерського, сержантського, старшинського і рядового складу, які проходять військову службу за контрактом, курсанти застебнутою на гудзики, крім верхнього, на правий бік з відгорнутими у вигляді лацканів бортами і поясом, а в холодну погоду дозволяється носити застебнутою на верхній гудзик.