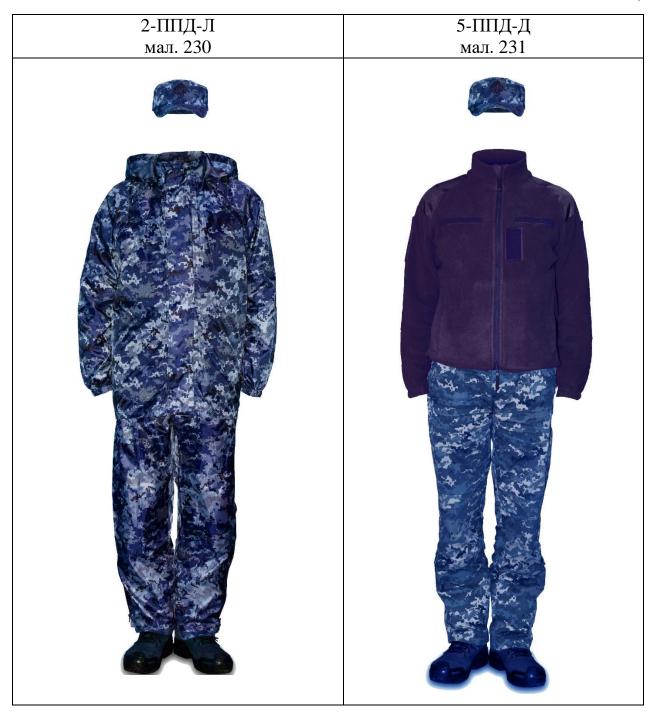

#### 5) 5-ППД-Д (демісезонна) (мал. 218 додатка 1)

Погодні умови:

температура повітря: від 5° до 10°С;

опади: відсутні або вітер і дощ.

Шкарпетки літні (трекінгові); труси; білизна натільна демісезонна (сорочка) або фуфайка (з короткими рукавами); штани костюма літнього польового; куртка костюма-утеплювача; костюм вітро-, вологозахисний демісезонний; кашкет польовий (кепі-бойове); черевики з високими берцями (демісезонні); ремінь брючний.

Під час опадів малої та середньої інтенсивності або при вітряній погоді дозволяється носити тільки куртку костюма вітро-, вологозахисного демісезонного. У разі відсутності опадів та вітру на окреме рішення командиру військової частини костюм вітро-, вологозахисний демісезонний може не застосовуватися і куртка костюма-утеплювача може використовуватися у якості верхнього одягу (мал. 217 додатка 1).