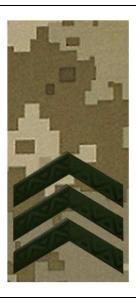

Погони носять: на кітелі, сорочці, кітелі костюма літнього польового, куртці вітро-, вологозахисній зимовій.

Дозволяється носити за вказівкою начальника ліцею:

берет з літньою повсякденною формою одягу;

Погони чорного кольору військовослужбовці ВМС ЗСУ носять: на пальті, куртці зимовій повсякденній, куртці демісезонній повсякденній, кітелі, джемпері, сорочці кольору "тан" (з коротким та довгим рукавом), сорочці білого кольору (з коротким та довгим рукавом).