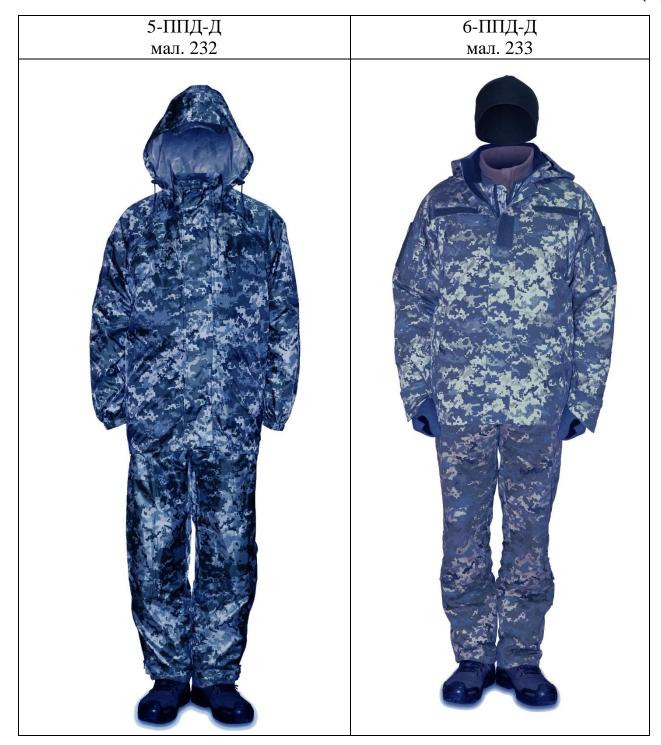

#### 5) 5-ППД-Д (демісезонна) (мал. 218 додатка 1)

Погодні умови:

температура повітря: від 5° до 10°С;

опади: відсутні або вітер і дощ.

Шкарпетки літні (трекінгові); труси; білизна натільна демісезонна (сорочка) або фуфайка (з короткими рукавами); штани костюма літнього польового; куртка костюма-утеплювача; костюм вітро-, вологозахисний демісезонний; кашкет польовий (кепі-бойове); черевики з високими берцями (демісезонні); ремінь брючний.

Під час опадів малої та середньої інтенсивності або при вітряній погоді дозволяється носити тільки куртку костюма вітро-, вологозахисного демісезонного. У разі відсутності опадів та вітру на окреме рішення командиру військової частини костюм вітро-, вологозахисний демісезонний може не застосовуватися і куртка костюма-утеплювача може використовуватися у якості верхнього одягу (мал. 217 додатка 1).

#### 6) 6-ППД-Д (демісезонна) (мал. 219 додатка 1)

Погодні умови:

температура повітря: від  $0^{\circ}$  до  $5^{\circ}$ С;

опади: відсутні або вітер і дощ, сніг.

Шкарпетки літні або шкарпетки зимові (трекінгові); труси; білизна натільна демісезонна (сорочка та кальсони); штани костюма літнього польового; куртка костюма-утеплювача; куртка вітро-, вологозахисна зимова; шапка зимова; черевики з високими берцями (демісезонні); ремінь брючний; рукавички демісезонні.