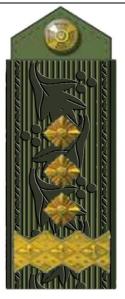

Для осіб старшого офіцерського складу (від військового звання полковник до генерал-полковник) на козирку шапки зимової повсякденної та кашкета повинен міститись гаптований орнамент встановленого зразка у вигляді двох зустрічних гірлянд з дубового листя.