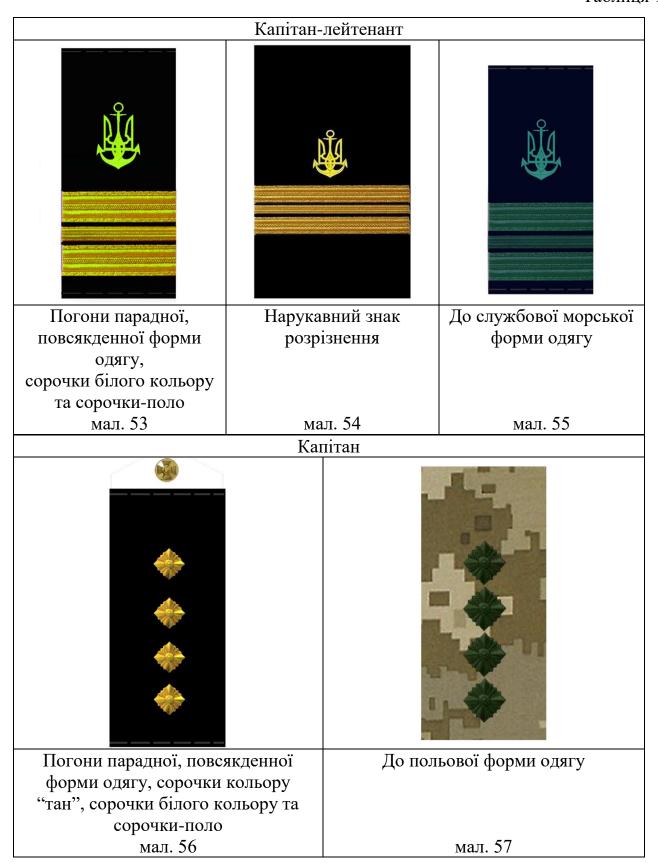

Погони кольору, визначеного для виду ЗСУ, носять: на пальті зимовому, куртці зимовій, плащі демісезонному, кітелі, джемпері, сорочці кольору "тан", сорочці білого, чорного кольору (з коротким та довгим рукавом).

сорочку білого або чорного кольору з довгими рукавами, з погонами і краваткою (краваткою-стрічкою для військовослужбовців-жінок) (мал. 7, 18, 29, 40, 51, 62, 73, 84, 95, 183, 205 додатка 1) та сорочку білого або чорного кольору з короткими рукавами, з погонами і краваткою (краваткою-стрічкою для військовослужбовців-жінок) та без краватки, без кітеля з літньою парадною (парадно-вихідною) формою одягу (мал. 8, 19, 30, 41, 52, 63, 74, 85, 96, 206 додатка 1);