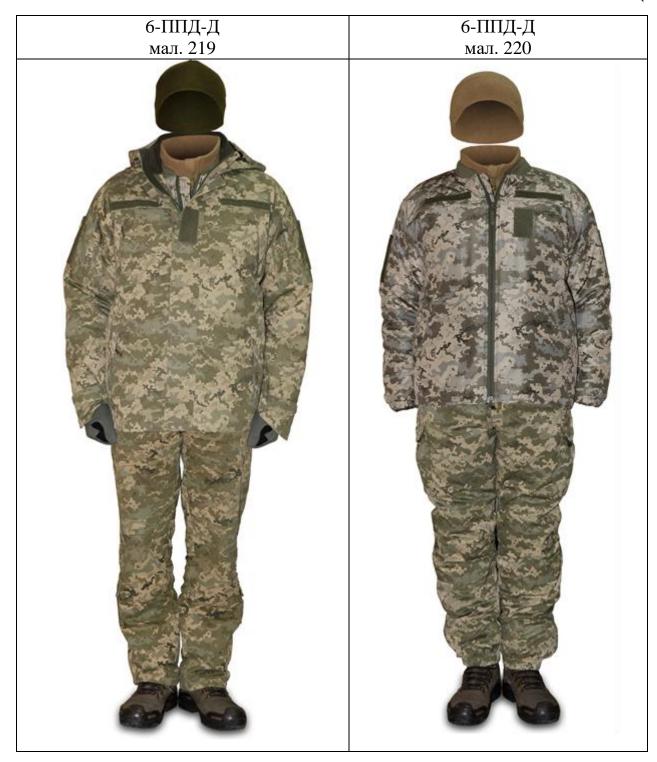

#### 6) 6-ППД-Д (демісезонна) (мал. 219 додатка 1)

Погодні умови:

температура повітря: від  $0^{\circ}$  до  $5^{\circ}$ С;

опади: відсутні або вітер і дощ, сніг.

Шкарпетки літні або шкарпетки зимові (трекінгові); труси; білизна натільна демісезонна (сорочка та кальсони); штани костюма літнього польового; куртка костюма-утеплювача; куртка вітро-, вологозахисна зимова; шапка зимова; черевики з високими берцями (демісезонні); ремінь брючний; рукавички демісезонні.

За рішенням командира військової частини:

куртка вітро-, вологозахисна зимова використовується без куртки з плащової тканини (мал. 220 додатка 1);

замість шапки зимової шапка-феска (шапка-підшоломник).