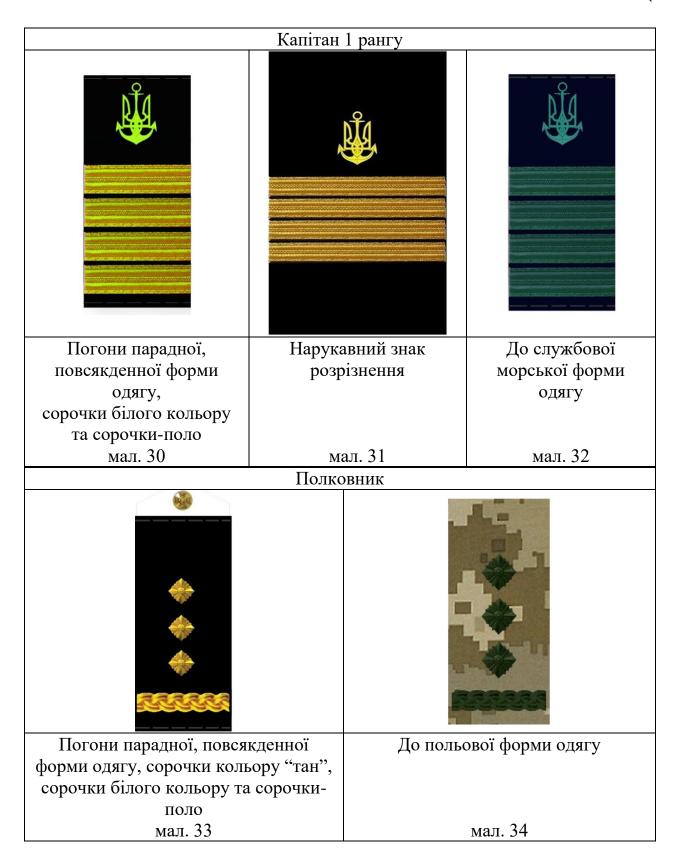

8. Форма одягу офіцерського і старшинського складу (у корабельному званні "головний корабельний старшина" і вище) військовослужбовців ВМС ЗСУ

Таблиця 1

## Парадна форма одягу

| Літня (мал. 140, 152 додатка 1) | Зимова (мал. 139, 151 додатка 1)          |
|---------------------------------|-------------------------------------------|
| Кашкет, тужурка (кітель)        | Шапка зимова повсякденна, пальто зимове,  |
| однобортна і штани навипуск     | тужурка і штани навипуск кольору,         |
| білого кольору, напівчеревики   | визначеного для відповідного виду, роду   |
| білого кольору                  | військ ЗСУ, затвердженого Міністром       |
|                                 | оборони України, сорочка білого кольору з |
|                                 | краваткою чорного кольору, напівчоботи    |
|                                 | (черевики) чорного кольору, рукавиці      |
|                                 | чорного кольору, кашне білого кольору     |

# Парадно-вихідна форма одягу

| Літня (мал. 141, 153 додатка 1) | Зимова (мал. 139, 151 додатка 1)          |
|---------------------------------|-------------------------------------------|
| Кашкет, тужурка і штани         | Шапка зимова повсякденна, пальто зимове,  |
| навипуск кольору, визначеного   | тужурка і штани навипуск кольору,         |
| для відповідного виду, роду     | визначеного для відповідного виду, роду   |
| військ ЗСУ, затвердженого       | військ ЗСУ, затвердженого Міністром       |
| Міністром оборони України,      | оборони України, сорочка білого кольору з |
| сорочка білого кольору з        | краваткою чорного кольору, напівчоботи    |
| краваткою чорного кольору,      | (черевики) чорного кольору, рукавиці      |
| напівчеревики чорного кольору   | чорного кольору, кашне білого кольору     |

# Повсякденна форма одяг

| Літня               | Демісезонна             | Зимова                    |  |
|---------------------|-------------------------|---------------------------|--|
| (мал. 147, 158      | (мал. 146, 157          | (мал. 145, 156            |  |
| додатка 1)          | додатка 1)              | додатка 1)                |  |
| Кашкет, куртка і    | Кашкет, берет, плащ     | Шапка зимова, куртка      |  |
| штани чорного       | демісезонний, тужурка і | зимова, тужурка і штани   |  |
| кольору, навипуск,  | штани чорного кольору,  | чорного кольору навипуск, |  |
| сорочка білого      | навипуск сорочка білого | сорочка білого кольору з  |  |
| кольору з краваткою | кольору з краваткою     | краваткою чорного         |  |
| чорного кольору,    | чорного кольору,        | кольору, напівчоботи      |  |
| напівчеревики       | напівчоботи             | (черевики) чорного        |  |
| чорного кольору     | (напівчеревики) чорного | кольору, рукавиці чорного |  |
|                     | кольору, рукавиці       | кольору та кашне чорного  |  |
|                     | чорного кольору         | кольору                   |  |