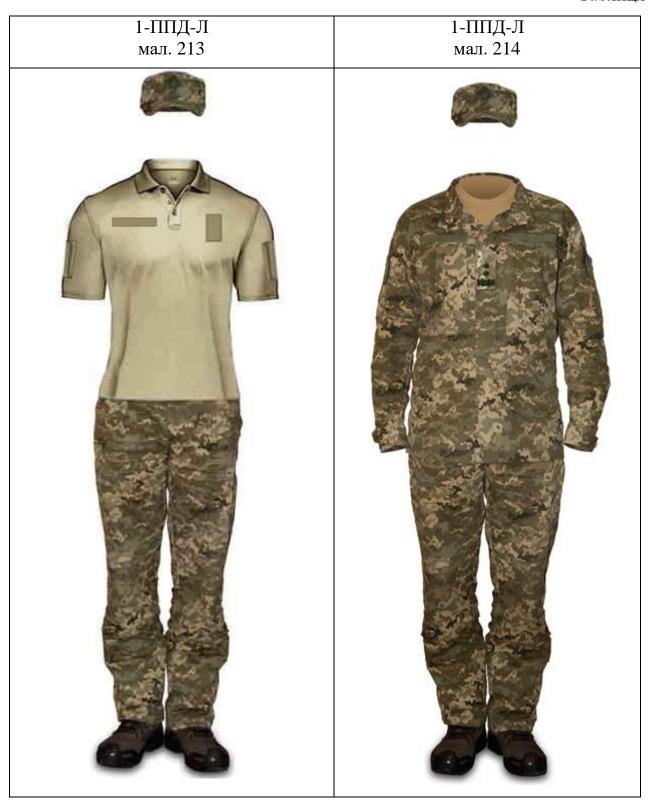

1. У пунктах постійної дислокації (далі – ППД) та під час виконання повсякденних завдань

1) 1-ППД-Л (літня) (мал. 214 додатка 1).

Погодні умови:

температура повітря: від 15° до 40°С;

опади: відсутні.

Шкарпетки літні (трекінгові); труси; фуфайка (з короткими рукавами); костюм літній польовий; кашкет польовий (кепі-бойове); черевики з високими берцями (демісезонні); ремінь брючний.