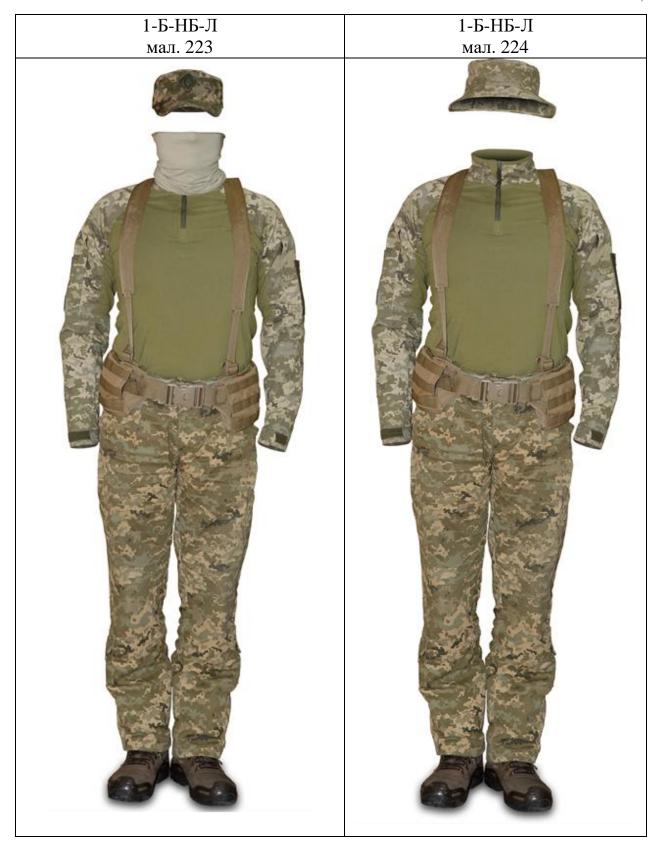

#### 2. Під час виконання бойових та навчально-бойових завдань

1) 1-Б-НБ-Л (літня) (мал. 222–224 додатка 1)

Погодні умови:

температура повітря: від 25° до 40°С;

опади: відсутні.

Шкарпетки літні (трекінгові); труси; фуфайка (з короткими рукавами); костюм літній польовий; сорочка бойова; кашкет польовий (кепі-бойове) або панама літня польова; шарф-труба літня; черевики з високими берцями (демісезонні); ремінь брючний.

За рішенням командира військової частини:

при підвищені температури повітря вище 25°C дозволяється носити сорочку бойову з підкоченими на один відворот рукавами;

може використовуватись кашкет польовий (кепі-бойове) або панама літня польова;

може використовуватися шарф-труба літня.

Погодні умови:

температура повітря: від 15° до 25°С;

опади: дощ, вітер.

Шкарпетки літні (трекінгові); труси; фуфайка (з короткими рукавами); костюм літній польовий; сорочка бойова; кашкет польовий (кепі-бойове) або панама літня польова; шарф-труба літня; черевики з високими берцями (демісезонні); ремінь брючний; костюм вітро-, вологозахисний демісезонний.

За рішенням командира військової частини:

може використовуватися кашкет польовий (кепі-бойове) або панама літня польова;

може використовуватися шарф-труба літня.

Під час опадів малої та середньої інтенсивності або при вітряній погоді дозволяється носити тільки куртку костюма вітро-, вологозахисного демісезонного (мал. 225 додатка 1).