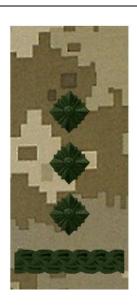

1. У пунктах постійної дислокації (далі – ППД) та під час виконання повсякденних завдань

1) 1-ППД-Л (літня) (мал. 214 додатка 1).

Погодні умови:

температура повітря: від 15° до 40°С;

опади: відсутні.

Шкарпетки літні (трекінгові); труси; фуфайка (з короткими рукавами); костюм літній польовий; кашкет польовий (кепі-бойове); черевики з високими берцями (демісезонні); ремінь брючний.

Усі види польової (морської службової) форми одягу, що може використовуватися як верхній одяг, мають текстильні застібки ("петлі") для кріплення знаків розрізнення, тактичних шевронів та ідентифікаторів національної приналежності.

У разі відсутності текстильних застібок на окремих видах польової уніформи (сорочка бойова, костюм вітро-, вологозахисний демісезонний, сорочка (з короткими рукавами)-поло, куртка костюма-утеплювача) використовуються лише ті знаки розрізнення, тактичні шеврони та ідентифікатори національної приналежності, для яких передбачено місце кріплення.