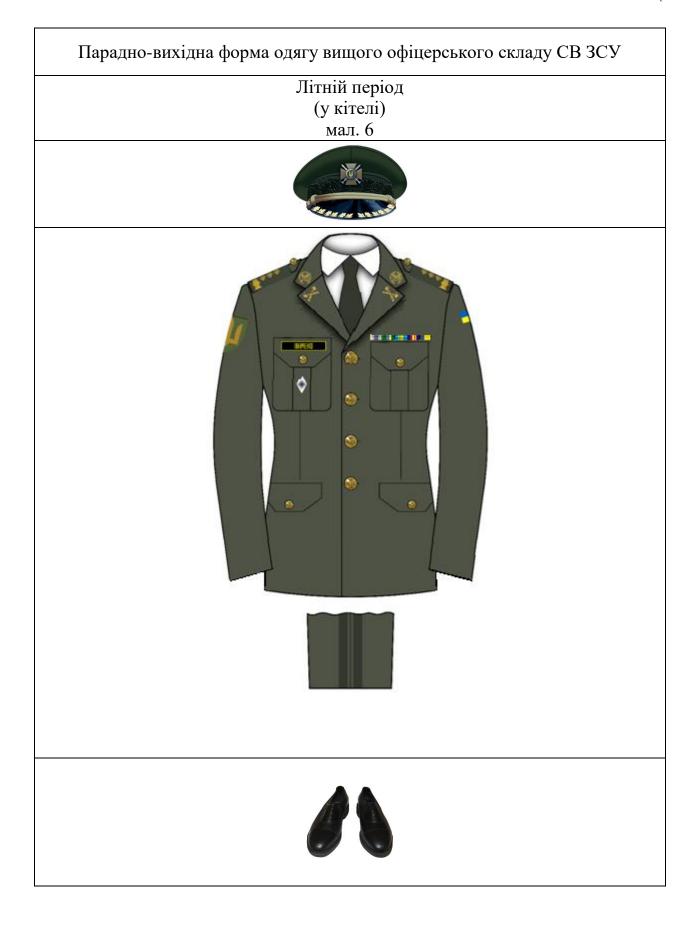

Таблиця 1 Парадна (парадно-вихідна) форма одягу

| Літня                                     | Зимова                                    |
|-------------------------------------------|-------------------------------------------|
| (мал. 2, 3, 5, 6, 16, 17, 27, 28, 38, 39, | (мал.1, 4, 15, 26, 37, 48, 59, 70, 81, 92 |
| 49, 50, 60, 61, 71, 72, 82, 83, 93, 94    | додатка 1)                                |
| додатка 1)                                |                                           |
| Кашкет (берет), кітель і штани            | Шапка зимова повсякденна, пальто          |
| навипуск кольору, визначеного для         | зимове, кітель і штани навипуск кольору,  |
| відповідного виду, роду військ            | визначеного для відповідного виду, роду   |
| ЗСУ, затвердженого Міністром              | військ ЗСУ, затвердженого Міністром       |
| оборони України, сорочка білого           | оборони України, сорочка білого (чорного  |
| (чорного у ССпО ЗСУ) кольору з            | у ССпО ЗСУ) кольору з краваткою           |
| краваткою кольору основної                | кольору основної тканини, черевики        |
| тканини, напівчеревики чорного            | чорного кольору, рукавиці чорного         |
| кольору                                   | кольору (чорного для                      |
|                                           | військовослужбовців ВМС ЗСУ та ССпО       |
|                                           | ЗСУ), кашне білого кольору                |
|                                           |                                           |

# Повсякденна форма одягу

| Літня                     | Демісезонна               | Зимова                       |
|---------------------------|---------------------------|------------------------------|
| (мал. 11, 22, 33, 44, 55, | (мал. 10, 21, 32, 43, 54, | (мал. 9, 20, 31, 42, 53, 64, |
| 66, 77, 88, 99            | 65, 76, 87, 98            | 75, 86, 97                   |
| додатка 1)                | додатка 1)                | додатка 1)                   |
| Берет (пілотка в авіації  | Берет (пілотка в авіації  | Шапка зимова, куртка         |
| СВ ЗСУ, ПС ЗСУ та         | СВ ЗСУ, ПС ЗСУ та         | зимова, куртка і штани       |
| ВДВ ЗСУ) куртка і         | ВДВ ЗСУ), плащ            | навипуск кольору,            |
| штани навипуск            | демісезонний, куртка і    | визначеного для              |
| кольору, визначеного      | штани навипуск кольору,   | відповідного виду, роду      |
| для відповідного виду,    | визначеного для           | військ ЗСУ, затвердженого    |
| роду військ ЗСУ,          | відповідного виду, роду   | Міністром оборони            |
| затвердженого             | військ ЗСУ,               | України, сорочка кольору     |
| Міністром оборони         | затвердженого             | "тан" з краваткою кольору    |
| України, сорочка          | Міністром оборони         | основної тканини,            |
| кольору "тан" з           | України, сорочка          | напівчоботи (черевики)       |
| краваткою кольору         | кольору "тан" з           | чорного кольору, рукавиці    |
| основної тканини,         | краваткою кольору         | чорного кольору та кашне     |
| напівчеревики чорного     | основної тканини,         | кольору, визначеного для     |
| кольору                   | черевики або              | відповідного виду, роду      |
|                           | напівчеревики чорного     | військ ЗСУ, затвердженого    |
|                           | кольору, рукавиці         | Міністром оборони            |
|                           | чорного кольору           | України                      |