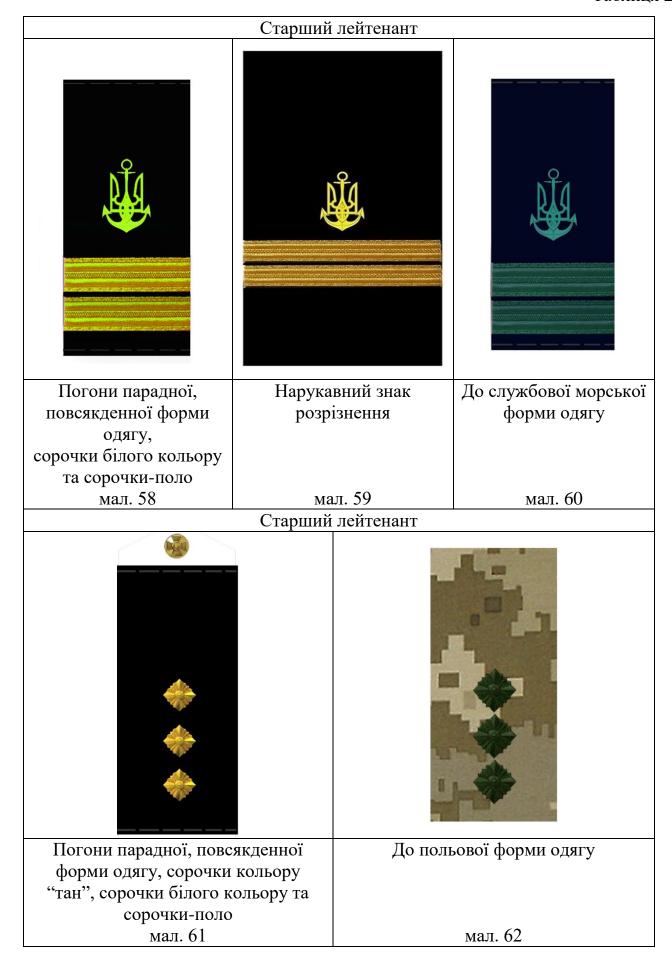

Погони кольору, визначеного для виду ЗСУ, носять: на пальті зимовому, куртці зимовій, плащі демісезонному, кітелі, джемпері, сорочці кольору "тан", сорочці білого, чорного кольору (з коротким та довгим рукавом).

сорочку білого або чорного кольору з довгими рукавами, з погонами і краваткою (краваткою-стрічкою для військовослужбовців-жінок) (мал. 7, 18, 29, 40, 51, 62, 73, 84, 95, 183, 205 додатка 1) та сорочку білого або чорного кольору з короткими рукавами, з погонами і краваткою (краваткою-стрічкою для військовослужбовців-жінок) та без краватки, без кітеля з літньою парадною (парадно-вихідною) формою одягу (мал. 8, 19, 30, 41, 52, 63, 74, 85, 96, 206 додатка 1);