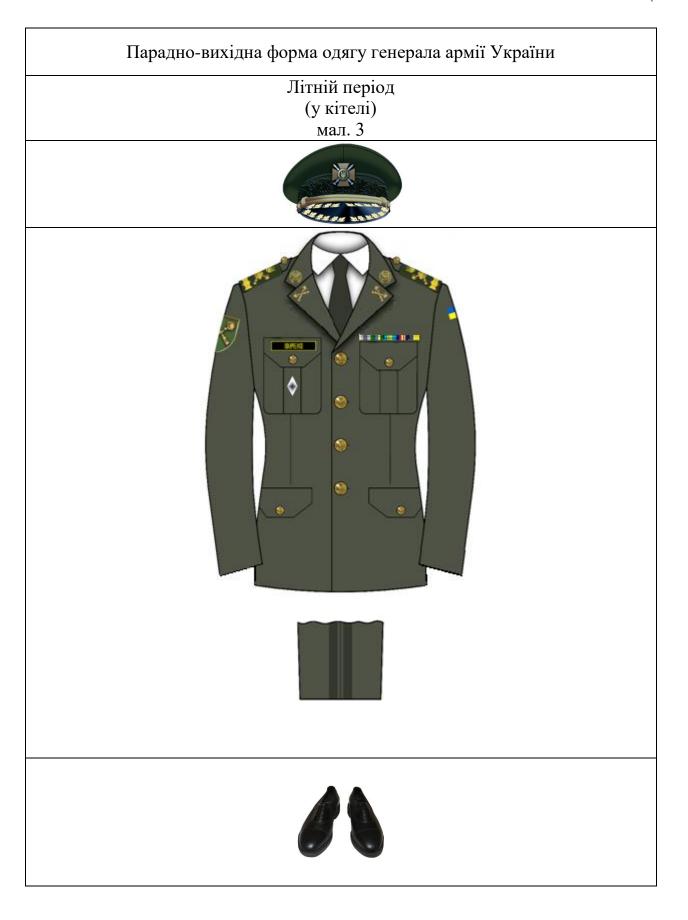

#### 5. Форма одягу вищого офіцерського складу ВМС ЗСУ

Таблиця 1 Парадна форма одягу

| Літня (мал. 104 додатка 1)         | Зимова (мал. 103 додатка 1)          |
|------------------------------------|--------------------------------------|
| Кашкет (берет), тужурка (кітель)   | Шапка зимова повсякденна, пальто     |
| однобортна і штани навипуск білого | зимове, кітель і штани кольору,      |
| кольору, напівчеревики білого      | визначеного для відповідного виду,   |
| кольору                            | роду військ ЗСУ, затвердженого       |
|                                    | Міністром оборони України навипуск,  |
|                                    | сорочка білого кольору з краваткою   |
|                                    | чорного кольору, напівчоботи         |
|                                    | (черевики) чорного кольору, рукавиці |
|                                    | чорного кольору, кашне білого        |
|                                    | кольору                              |

### Парадно-вихідна форма одягу

| Літня (мал. 105 додатка 1)         | Зимова (мал. 103 додатка 1)      |
|------------------------------------|----------------------------------|
| 1                                  | 2                                |
| Кашкет (берет), кітель і штани     | Шапка зимова повсякденна, пальто |
| навипуск, кольору, визначеного для | зимове, кітель і штани навипуск  |

Повсякденна форма одягу

| Літня (мал. 111          | Демісезонна (мал. 110    | Зимова (мал. 109        |
|--------------------------|--------------------------|-------------------------|
| додатка 1)               | додатка 1)               | додатка 1)              |
| Кашкет, берет            | Кашкет, берет            | Шапка зимова,           |
| встановленого кольору,   | встановленого кольору,   | встановленого кольору,  |
| (пілотка чорного кольору | пілотка чорного кольору, | куртка зимова, куртка і |
| для авіації), куртка і   | плащ демісезонний,       | штани навипуск кольору, |
| штани навипуск кольору,  | куртка і штани навипуск  | визначеного для         |
| визначеного для          | кольору, визначеного для | відповідного виду, роду |
| відповідного виду, роду  | відповідного виду, роду  | військ ЗСУ,             |
| військ ЗСУ,              | військ ЗСУ,              | затвердженого           |
| затвердженого            | затвердженого            | Міністром оборони       |
| Міністром оборони        | Міністром оборони        | України, сорочка        |
| України, сорочка         | України, сорочка         | кольору "тан" з         |
| кольору "тан" з          | кольору "тан" з          | краваткою чорного       |
| краваткою чорного        | краваткою чорного        | кольору, напівчоботи    |
| кольору, напівчеревики   | кольору, напівчоботи     | (напівчеревики) чорного |
| чорного кольору          | (напівчеревики) чорного  | кольору, рукавиці       |
|                          | кольору, рукавиці        | чорного кольору та      |
|                          | чорного кольору          | кашне чорного кольору   |