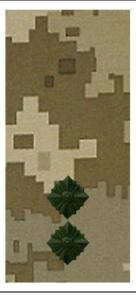

Військовослужбовці шапку зимову повсякденну, кашкет (крім польового) носять із знаком на кашкет золотистого кольору визначеного зразка (мал. 266–268 додатка 2).

На беретах військовослужбовці ЗСУ носять беретний знак відповідно виду та роду військ (мал. 250, 251, 253–265 додатка 2).

На пілотках військовослужбовці ЗСУ носять знак відповідно до виду та роду військ (мал. 252, 254 додатка 2).

Кашкет польовий (кепі-бойове) усі військовослужбовці носять з нашивною кокардою захисного кольору (мал. 269 додатка 2).