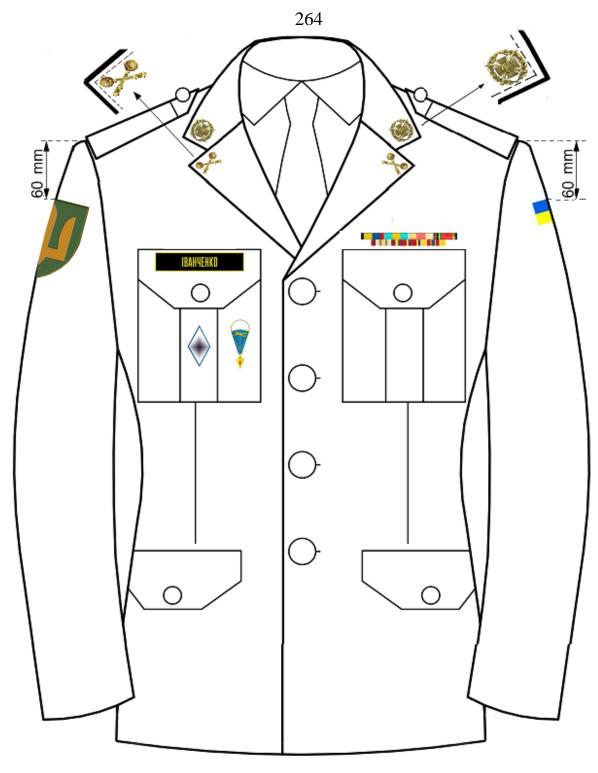

На лівій частині грудей розташовується нагрудний знак встановленого зразка (мал. 224, 228–230 додатка 2, мал. 12 додатка 3).

На правій частині грудей розташовується нагрудний знак встановленого зразка з прізвищем військовослужбовця (мал. 223, 225–227 додатка 2, мал. 12 додатка 3).

На центральній частині грудей розташовується ідентифікатор встановленого зразка, що відображає військове звання військовослужбовця.

На текстильній застібці, що розташована на верхній частині лівого рукава розміщується нарукавний знак встановленого зразка з нарукавною емблемою виду Збройних Сил України, роду військ або органу військового управління, якому підпорядковується військова частина (мал. 198–222 додатка 2, мал. 12 додатка 3).

На текстильній застібці, що розташована на верхній частині правого рукава, розміщується нарукавний знак встановленого зразка з нарукавною емблемою військової частини.

Для курсантів військових навчальних закладів, замість нарукавної емблеми підпорядкованості, на лівому рукаві розташовується нарукавний знак розрізнення за курсами навчання (мал. 271–275 додатка 2, мал. 12 додатка 3).